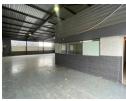

## 362m2 Industrial Unit Available To Let in Halfway House, Midrand

This 362m² industrial unit in Halfway House, Midrand, offers a well-balanced combination of office and warehouse space, making it ideal for businesses requiring both administrative and operational functionality. The warehouse area features good height, providing ample storage and workspace, while the mezzanine level adds extra flexibility for additional office or storage use. The unit includes dedicated office space, ensuring a comfortable working environment for staff.

Additionally, the unit is equipped with essential amenities, including a kitchen and ablutions, enhancing convenience for employees. Situated in a prime industrial hub, it offers easy access to major transport routes, making logistics and distribution