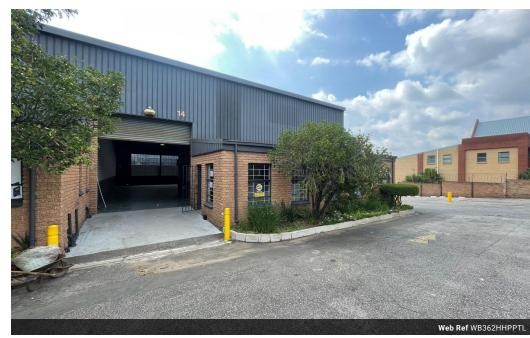

## 362m2 Industrial Unit Available To Let in Halfway House, Midrand

This 362m² industrial unit in Halfway House, Midrand, offers a well-balanced combination of office and warehouse space, making it ideal for businesses requiring both administrative and operational functionality. The warehouse area features good height, providing ample storage and workspace, while the mezzanine level adds extra flexibility for additional office or storage use. The unit includes dedicated office space, ensuring a comfortable working environment for staff.

Additionally, the unit is equipped with essential amenities, including a kitchen and ablutions, enhancing convenience for employees. Situated in a prime industrial hub, it offers easy access to major transport routes, making logistics and distribution