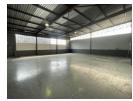

## 362m2 Industrial Unit Available To Let in Halfway House, Midrand

This 362m² industrial unit in Halfway House, Midrand, offers a well-balanced combination of office and warehouse space, making it ideal for businesses requiring both administrative and operational functionality. The warehouse area features good height, providing ample storage and workspace, while the mezzanine level adds extra flexibility for additional office or storage use. The unit includes dedicated office space, ensuring a comfortable working environment for staff.