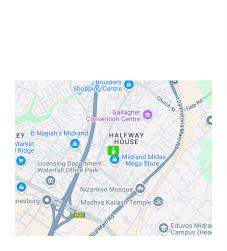

## 362m2 Industrial Unit Available To Let in Halfway House, Midrand

This 362m² industrial unit in Halfway House, Midrand, offers a well-balanced combination of office and warehouse space, making it ideal for businesses requiring both administrative and operational functionality. The warehouse area features good height, providing ample storage and workspace, while the mezzanine level adds extra flexibility for additional office or storage use. The unit includes dedicated office space, ensuring a comfortable working environment for staff.