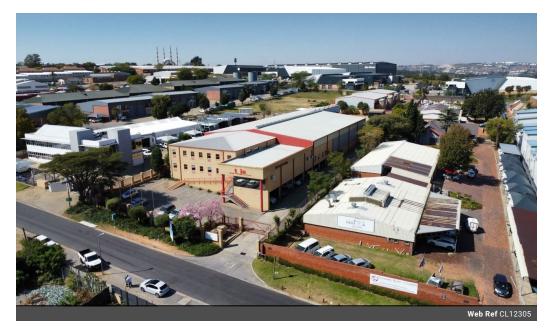

## Prime Warehouse Space in Midrand – Ideal for Growth & Expansion

Situated in the heart of Midrand's thriving commercial hub, this spacious warehouse on Richards Drive presents an outstanding opportunity for businesses looking to expand in a high-growth area. With seamless access to key transport routes, including major highways, this location enhances operational efficiency while providing excellent market visibility. Its strategic positioning in a rapidly developing business district makes it ideal for companies seeking a competitive edge.

Designed to support various industries, the warehouse offers ample space for storage, manufacturing, or distribution. Featuring a modern layout that optimizes workflow and productivity, the property is part of a secure compound housing six mini units,