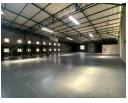

### Prime 1,321m<sup>2</sup> Industrial Warehouse with Offices in Halfway House, Midrand

This versatile 1,321m<sup>2</sup> industrial property in Halfway House, Midrand, is designed for efficiency, offering a well-balanced mix of warehouse and office space. The warehouse features three large roller shutter doors for seamless loading and unloading, along with ample height and three-phase power—making it ideal for manufacturing, storage, and distribution operations. The office component provides a professional and functional space for administrative tasks, meetings, and staff operations, ensuring a productive work environment.