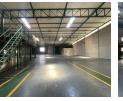

### Prime 1,321m<sup>2</sup> Industrial Warehouse with Offices in Halfway House, Midrand

This versatile 1,321m<sup>2</sup> industrial property in Halfway House, Midrand, is designed for efficiency, offering a well-balanced mix of warehouse and office space. The warehouse features three large roller shutter doors for seamless loading and unloading, along with ample height and three-phase power—making it ideal for manufacturing, storage, and distribution operations. The office component provides a professional and functional space for administrative tasks, meetings, and staff operations, ensuring a productive work environment.