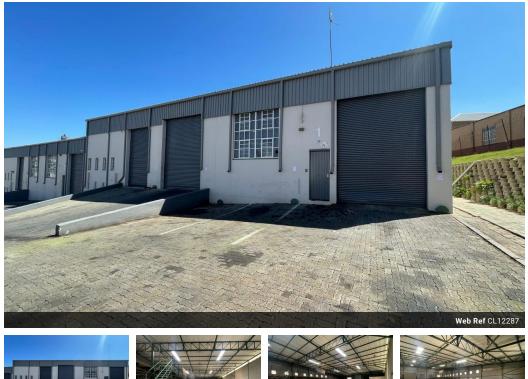

### Prime 1,321m<sup>2</sup> Industrial Warehouse with Offices in Halfway House, Midrand

This versatile 1,321m<sup>2</sup> industrial property in Halfway House, Midrand, is designed for efficiency, offering a well-balanced mix of warehouse and office space. The warehouse features three large roller shutter doors for seamless loading and unloading, along with ample height and three-phase power—making it ideal for manufacturing, storage, and distribution operations. The office component provides a professional and functional space for administrative tasks, meetings, and staff operations, ensuring a productive work environment.

Located within a secure industrial precinct, this property offers strong security measures to safeguard assets and operations. Its prime location in Halfway House ensures excellent access to major transport routes, including the N1 highway, making it an ideal