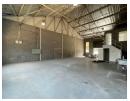

## 244m2 Industrial Unit Available To Let in Halfway House, Midrand

This 244m² industrial unit in Halfway House, Midrand, is a versatile space ideal for businesses needing both office and warehouse functionality. The warehouse features good height and a large roller shutter door, allowing for efficient loading and offloading. Equipped with three-phase power, the unit can accommodate a range of industrial operations, from light manufacturing to storage and distribution. The office component provides a dedicated space for administrative and managerial tasks, ensuring a well-structured workflow between operations and business management.