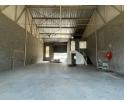

## 244m2 Industrial Unit Available To Let in Halfway House, Midrand

This 244m² industrial unit in Halfway House, Midrand, is a versatile space ideal for businesses needing both office and warehouse functionality. The warehouse features good height and a large roller shutter door, allowing for efficient loading and offloading. Equipped with three-phase power, the unit can accommodate a range of industrial operations, from light manufacturing to storage and distribution. The office component provides a dedicated space for administrative and managerial tasks, ensuring a well-structured workflow between operations and business management.