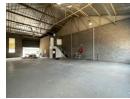

## 244m2 Industrial Unit Available To Let in Halfway House, Midrand

This 244m² industrial unit in Halfway House, Midrand, is a versatile space ideal for businesses needing both office and warehouse functionality. The warehouse features good height and a large roller shutter door, allowing for efficient loading and offloading. Equipped with three-phase power, the unit can accommodate a range of industrial operations, from light manufacturing to storage and distribution. The office component provides a dedicated space for administrative and managerial tasks, ensuring a well-structured workflow between operations and business management.