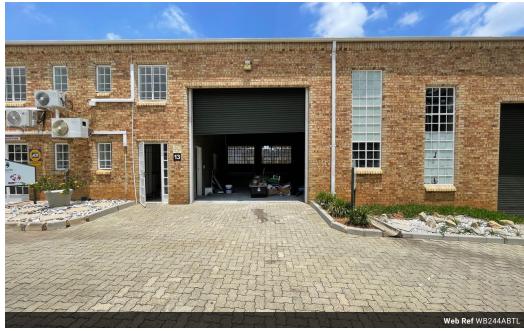

## 244m2 Industrial Unit Available To Let in Halfway House, Midrand

This 244m² industrial unit in Halfway House, Midrand, is a versatile space ideal for businesses needing both office and warehouse functionality. The warehouse features good height and a large roller shutter door, allowing for efficient loading and offloading. Equipped with three-phase power, the unit can accommodate a range of industrial operations, from light manufacturing to storage and distribution. The office component provides a dedicated space for administrative and managerial tasks, ensuring a well-structured workflow between operations and business management.