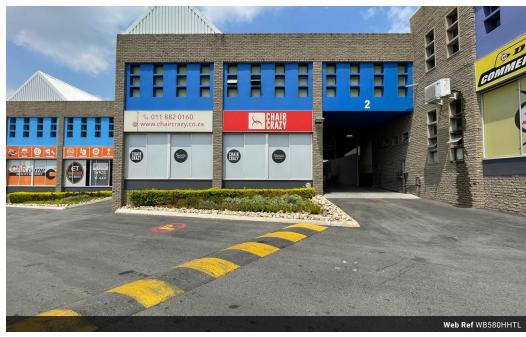

## 580m2 Industrial Unit Available To Let in Halfway House, Midrand

This 580m² industrial unit in Halfway House, Midrand, is a well-positioned facility offering a blend of functionality and visibility. The unit features a spacious warehouse with good height, making it ideal for storage, distribution, or light manufacturing. A large roller shutter door ensures seamless loading and offloading, while the office space provides a comfortable and professional environment for administrative operations. At the front of the unit, a dedicated showroom area offers an excellent opportunity for businesses requiring a customer-facing space, benefiting from prime main road exposure for maximum visibility.

In addition to its strategic location, the unit includes ablution facilities for staff convenience, ensuring a well-equipped workspace.