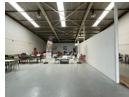

## 580m2 Industrial Unit Available To Let in Halfway House, Midrand

This 580m² industrial unit in Halfway House, Midrand, is a well-positioned facility offering a blend of functionality and visibility. The unit features a spacious warehouse with good height, making it ideal for storage, distribution, or light manufacturing. A large roller shutter door ensures seamless loading and offloading, while the office space provides a comfortable and professional environment for administrative operations. At the front of the unit, a dedicated showroom area offers an excellent opportunity for businesses requiring a customer-facing space, benefiting from prime main road exposure for maximum visibility.