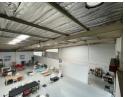

## 580m2 Industrial Unit Available To Let in Halfway House, Midrand

This 580m² industrial unit in Halfway House, Midrand, is a well-positioned facility offering a blend of functionality and visibility. The unit features a spacious warehouse with good height, making it ideal for storage, distribution, or light manufacturing. A large roller shutter door ensures seamless loading and offloading, while the office space provides a comfortable and professional environment for administrative operations. At the front of the unit, a dedicated showroom area offers an excellent opportunity for businesses requiring a customer-facing space, benefiting from prime main road exposure for maximum visibility.