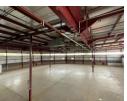

## 2 796m2 Industrial Property To Let in Halfway House, Midrand

This 2,796-square-meter industrial property in Halfway House, Midrand, offers a versatile space with both warehouse and office areas, tailored for businesses requiring substantial operational capacity. The warehouse features a strong three-phase power supply with 250 amps, supporting heavy machinery and high-power equipment needs. With high ceilings for efficient storage and easy access for loading and unloading, it's a practical space for various industrial activities. The office segment includes open-plan areas, private offices, and meeting rooms, creating a professional and comfortable environment for staff.