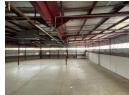

## 2 796m2 Industrial Property To Let in Halfway House, Midrand

This 2,796-square-meter industrial property in Halfway House, Midrand, offers a versatile space with both warehouse and office areas, tailored for businesses requiring substantial operational capacity. The warehouse features a strong three-phase power supply with 250 amps, supporting heavy machinery and high-power equipment needs. With high ceilings for efficient storage and easy access for loading and unloading, it's a practical space for various industrial activities. The office segment includes open-plan areas, private offices, and meeting rooms, creating a professional and comfortable environment for staff.