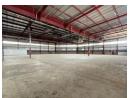

## 2 796m2 Industrial Property To Let in Halfway House, Midrand

This 2,796-square-meter industrial property in Halfway House, Midrand, offers a versatile space with both warehouse and office areas, tailored for businesses requiring substantial operational capacity. The warehouse features a strong three-phase power supply with 250 amps, supporting heavy machinery and high-power equipment needs. With high ceilings for efficient storage and easy access for loading and unloading, it's a practical space for various industrial activities. The office segment includes open-plan areas, private offices, and meeting rooms, creating a professional and comfortable environment for staff.