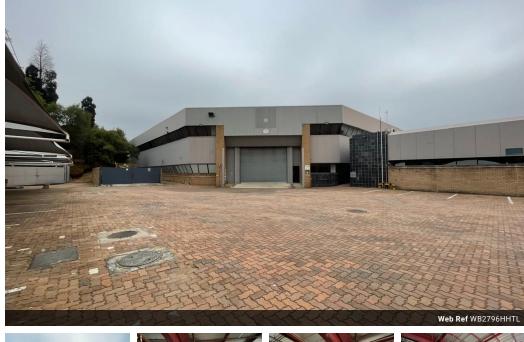

## 2 796m2 Industrial Property To Let in Halfway House, Midrand

This 2,796-square-meter industrial property in Halfway House, Midrand, offers a versatile space with both warehouse and office areas, tailored for businesses requiring substantial operational capacity. The warehouse features a strong three-phase power supply with 250 amps, supporting heavy machinery and high-power equipment needs. With high ceilings for efficient storage and easy access for loading and unloading, it's a practical space for various industrial activities. The office segment includes open-plan areas, private offices, and meeting rooms, creating a professional and comfortable environment for staff.

Outside, the property provides ample parking bays for convenience, alongside modern amenities such as ablution facilities and