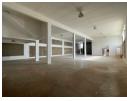

## 390m2 Industrial Unit To Let in Halfway House, Midrand

This 390-square-meter industrial unit in Halfway House, Midrand, provides a functional and well-organized space suited for a variety of business operations. The unit features a spacious warehouse area, easily accessible through a large roller shutter door, making it ideal for logistics, storage, or light manufacturing activities. Equipped with three-phase power, the unit is well-suited for operations requiring heavy machinery or significant electrical capacity.

Additionally, the unit includes a small reception area, offering a welcoming space for clients and an efficient point of entry for administrative tasks. Its strategic location in Halfway House, Midrand, ensures excellent connectivity to major transport routes,