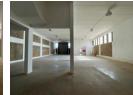

## 390m2 Industrial Unit To Let in Halfway House, Midrand

This 390-square-meter industrial unit in Halfway House, Midrand, provides a functional and well-organized space suited for a variety of business operations. The unit features a spacious warehouse area, easily accessible through a large roller shutter door, making it ideal for logistics, storage, or light manufacturing activities. Equipped with three-phase power, the unit is well-suited for operations requiring heavy machinery or significant electrical capacity.

Additionally, the unit includes a small reception area, offering a welcoming space for clients and an efficient point of entry for administrative tasks. Its strategic location in Halfway House, Midrand, ensures excellent connectivity to major transport routes,