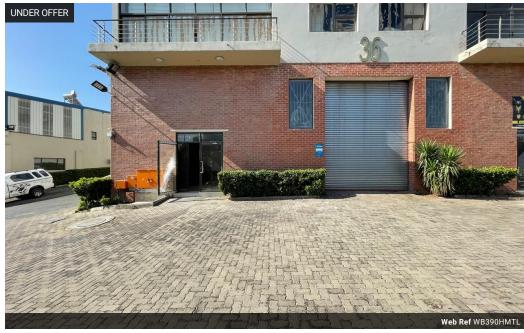

## 390m2 Industrial Unit To Let in Halfway House, Midrand

This 390-square-meter industrial unit in Halfway House, Midrand, provides a functional and well-organized space suited for a variety of business operations. The unit features a spacious warehouse area, easily accessible through a large roller shutter door, making it ideal for logistics, storage, or light manufacturing activities. Equipped with three-phase power, the unit is well-suited for operations requiring heavy machinery or significant electrical capacity.

Additionally, the unit includes a small reception area, offering a welcoming space for clients and an efficient point of entry for administrative tasks. Its strategic location in Halfway House, Midrand, ensures excellent connectivity to major transport routes,