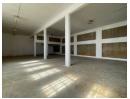

## 390m2 Industrial Unit To Let in Halfway House, Midrand

This 390-square-meter industrial unit in Halfway House, Midrand, provides a functional and well-organized space suited for a variety of business operations. The unit features a spacious warehouse area, easily accessible through a large roller shutter door, making it ideal for logistics, storage, or light manufacturing activities. Equipped with three-phase power, the unit is well-suited for operations requiring heavy machinery or significant electrical capacity.

Additionally, the unit includes a small reception area, offering a welcoming space for clients and an efficient point of entry for administrative tasks. Its strategic location in Halfway House, Midrand, ensures excellent connectivity to major transport routes,