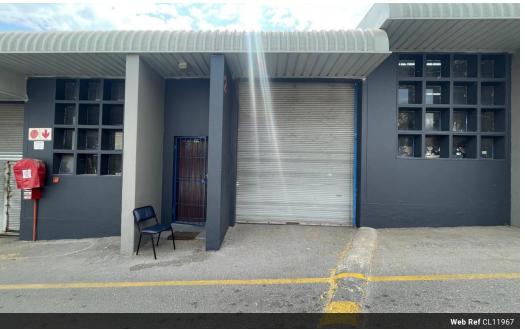

# Compact 125m<sup>2</sup> Industrial Unit for Lease in Halfway House, Midrand – Ideal for Small Businesses

This 125m<sup>2</sup> industrial unit in Halfway House, Midrand, offers the perfect solution for small businesses or startups looking for a compact and functional workspace. The well-designed warehouse area is ideal for storage, light manufacturing, or distribution, with a small mezzanine level that maximizes space for additional storage or workstations. Equipped with three-phase power, the unit supports a range of industrial machinery, making it adaptable to various operational needs.

A small yard at the rear of the unit provides valuable outdoor space for extra storage or goods handling. Inside, convenient ablution facilities ensure comfort for staff throughout the day. Located in the strategically positioned Halfway House area, this property

#### Features

Building Name Zoning Unit 2 Industrial

Yes

80

Interior Power 3 Phase Power Amps **Exterior** Security Open Parking Bays **Sizes** Floor Size Land Size

125m² 125m²

https://www.newpointproperty.co.za