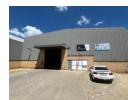

#### 1227sqm warehouse in a safe and secure estate

This 1,227sqm warehouse is located in the highly desirable Corporate Park South in Midrand, offering excellent visibility and easy access to major highways. Situated within a secure, well-managed estate, the property benefits from 24/7 security, providing a safe environment for businesses. The warehouse itself features an 80/20 split between warehouse and office space, with the majority dedicated to warehouse functions, making it an ideal space for storage, manufacturing, or distribution needs.

The unit is designed with a large roller door for easy access by large vehicles and includes a substantial amount of shared yard space, offering extra parking and room for truck maneuvering. With 150 AMPS of three-phase power, the property is well-equipped