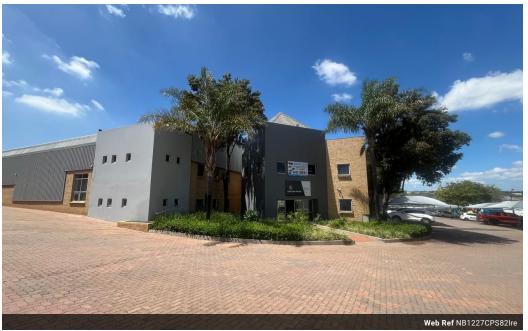

#### 1227sqm warehouse in a safe and secure estate

This 1,227sqm warehouse is located in the highly desirable Corporate Park South in Midrand, offering excellent visibility and easy access to major highways. Situated within a secure, well-managed estate, the property benefits from 24/7 security, providing a safe environment for businesses. The warehouse itself features an 80/20 split between warehouse and office space, with the majority dedicated to warehouse functions, making it an ideal space for storage, manufacturing, or distribution needs.

The unit is designed with a large roller door for easy access by large vehicles and includes a substantial amount of shared yard space, offering extra parking and room for truck maneuvering. With 150 AMPS of three-phase power, the property is well-equipped