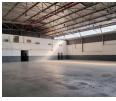

#### 1227sqm warehouse in a safe and secure estate

This 1,227sqm warehouse is located in the highly desirable Corporate Park South in Midrand, offering excellent visibility and easy access to major highways. Situated within a secure, well-managed estate, the property benefits from 24/7 security, providing a safe environment for businesses. The warehouse itself features an 80/20 split between warehouse and office space, with the majority dedicated to warehouse functions, making it an ideal space for storage, manufacturing, or distribution needs.

The unit is designed with a large roller door for easy access by large vehicles and includes a substantial amount of shared yard space, offering extra parking and room for truck maneuvering. With 150 AMPS of three-phase power, the property is well-equipped