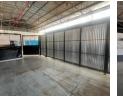

#### 1227sqm warehouse in a safe and secure estate

This 1,227sqm warehouse is located in the highly desirable Corporate Park South in Midrand, offering excellent visibility and easy access to major highways. Situated within a secure, well-managed estate, the property benefits from 24/7 security, providing a safe environment for businesses. The warehouse itself features an 80/20 split between warehouse and office space, with the majority dedicated to warehouse functions, making it an ideal space for storage, manufacturing, or distribution needs.

The unit is designed with a large roller door for easy access by large vehicles and includes a substantial amount of shared yard space, offering extra parking and room for truck maneuvering. With 150 AMPS of three-phase power, the property is well-equipped