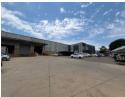

## 2325sqm warehouse located in a safe and secure estate!

This 2,325m² warehouse is situated in the prestigious and secure Corporate Park in Midrand, offering an excellent opportunity for businesses seeking visibility and security. With direct exposure to the N1 highway, the property enjoys significant traffic visibility, enhancing brand presence and accessibility. Additionally, the site includes a spacious 1,000m² yard, providing ample space for smooth truck and equipment maneuvering, along with a mix of covered and open parking spaces for staff and visitors.

Inside, the warehouse boasts a well-designed layout that integrates both office and industrial spaces. The office area features private offices, boardrooms, a reception area, and well-maintained restrooms. The expansive, open-plan warehouse floor offers