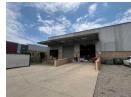

## 2325sqm warehouse located in a safe and secure estate!

This 2,325m² warehouse is situated in the prestigious and secure Corporate Park in Midrand, offering an excellent opportunity for businesses seeking visibility and security. With direct exposure to the N1 highway, the property enjoys significant traffic visibility, enhancing brand presence and accessibility. Additionally, the site includes a spacious 1,000m² yard, providing ample space for smooth truck and equipment maneuvering, along with a mix of covered and open parking spaces for staff and visitors.

Inside, the warehouse boasts a well-designed layout that integrates both office and industrial spaces. The office area features private offices, boardrooms, a reception area, and well-maintained restrooms. The expansive, open-plan warehouse floor offers