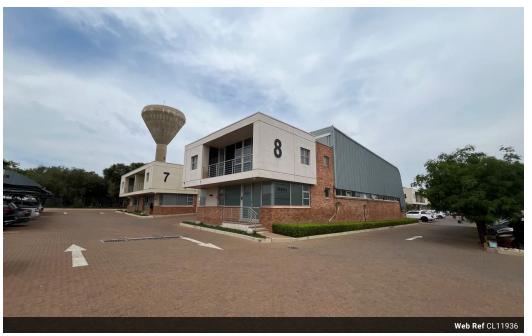

### Prime 404m<sup>2</sup> Warehouse with Office Space in Corporate Park, Midrand

Position your business for success with this 404m<sup>2</sup> warehouse located in the prestigious Corporate Park, Midrand. Offering exceptional visibility to the R101 (Old Johannesburg Road) and effortless access to the N1 highway, this property is ideal for businesses requiring a high-profile and strategically connected location. The warehouse features a 5m roller door for easy loading and unloading, complemented by a mezzanine level that provides additional office space or flexible storage options.