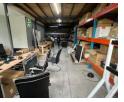

### Prime 404m<sup>2</sup> Warehouse with Office Space in Corporate Park, Midrand

Position your business for success with this 404m<sup>2</sup> warehouse located in the prestigious Corporate Park, Midrand. Offering exceptional visibility to the R101 (Old Johannesburg Road) and effortless access to the N1 highway, this property is ideal for businesses requiring a high-profile and strategically connected location. The warehouse features a 5m roller door for easy loading and unloading, complemented by a mezzanine level that provides additional office space or flexible storage options.