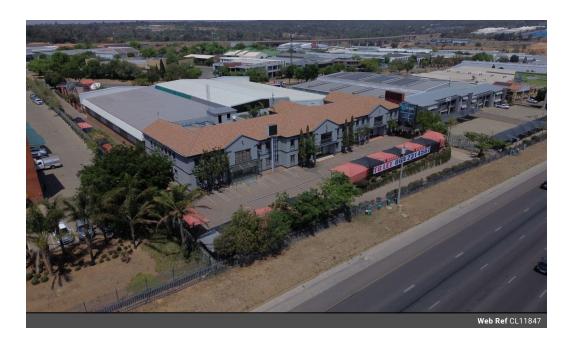

## Versatile 1,914m<sup>2</sup> Warehouse/Studio Complex in Secure Midrand Business Park

Discover a unique workspace opportunity with this 1,914m² warehouse/studio complex located within a secure business park in Midrand. The complex comprises three versatile units, designed to meet diverse business needs. Unit 1 offers a spacious openplan studio with a stage and dedicated screening room, alongside a flexible area featuring kitchens, a bar, adaptable seating, offices, and recording spaces—perfect for creative operations. A large cafeteria adds to the appeal, providing a collaborative space for breaks and team meetings.

Unit 2 - Lechwe Avenue