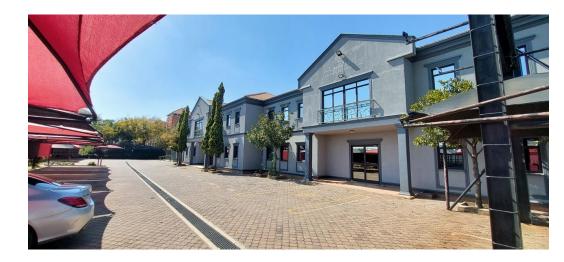

### 5716m<sup>2</sup> Warehouse in Corporate Park South, Midrand

Located in a secure, well-appointed park in Midrand, this expansive 5,716-square-meter warehouse is divided into three units, each ranging from 1,500 to 2,000 square meters. Designed to optimize logistics, each unit features ample yard space that is truck-friendly and equipped with two dock levelers for efficient loading and unloading operations. The central unit is particularly versatile, offering a 5-meter roller door for handling larger cargo and facilitating smooth operations.

## Exterior

SecurityYesCovered Parking Bays30Basement Parkings10Open Parking Bays10

Sizes Floor Size Land Size

5,716m<sup>2</sup> 8,000m<sup>2</sup>