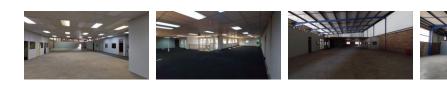

### 5716m<sup>2</sup> Warehouse in Corporate Park South, Midrand

Located in a secure, well-appointed park in Midrand, this expansive 5,716-square-meter warehouse is divided into three units, each ranging from 1,500 to 2,000 square meters. Designed to optimize logistics, each unit features ample yard space that is truck-friendly and equipped with two dock levelers for efficient loading and unloading operations. The central unit is particularly versatile, offering a 5-meter roller door for handling larger cargo and facilitating smooth operations.

In addition to its functional warehouse capabilities, the property includes modern office spaces tailored for business needs. The open-plan layouts provide flexibility for dynamic work environments, while dedicated areas for bathrooms, kitchens, and reception/