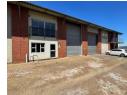

## 386m2 Industrial Unit Available To Let in Commercia, Midrand

This 386m² industrial unit in Commercia, Midrand, offers a practical and well-designed space suitable for a range of light industrial, storage, or distribution operations. The unit features a generous warehouse area with good internal height, providing ample vertical space for racking or machinery. A large roller shutter door ensures easy access for vehicles and deliveries, while the reliable three-phase power supply supports various operational needs, including manufacturing and equipment use.

Complementing the warehouse is a dedicated office component, ideal for administrative functions or customer-facing operations. The unit also includes staff ablutions for convenience, making it a fully functional workspace. Located in the sought-after