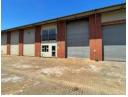

## 386m2 Industrial Unit Available To Let in Commercia, Midrand

This 386m² industrial unit in Commercia, Midrand, offers a practical and well-designed space suitable for a range of light industrial, storage, or distribution operations. The unit features a generous warehouse area with good internal height, providing ample vertical space for racking or machinery. A large roller shutter door ensures easy access for vehicles and deliveries, while the reliable three-phase power supply supports various operational needs, including manufacturing and equipment use.

Complementing the warehouse is a dedicated office component, ideal for administrative functions or customer-facing operations. The unit also includes staff ablutions for convenience, making it a fully functional workspace. Located in the sought-after