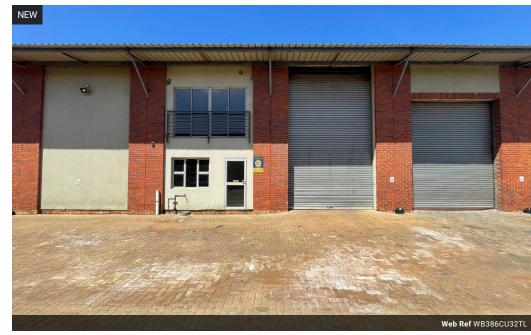

## 386m2 Industrial Unit Available To Let in Commercia, Midrand

This 386m² industrial unit in Commercia, Midrand, offers a practical and well-designed space suitable for a range of light industrial, storage, or distribution operations. The unit features a generous warehouse area with good internal height, providing ample vertical space for racking or machinery. A large roller shutter door ensures easy access for vehicles and deliveries, while the reliable three-phase power supply supports various operational needs, including manufacturing and equipment use.

Complementing the warehouse is a dedicated office component, ideal for administrative functions or customer-facing operations. The unit also includes staff ablutions for convenience, making it a fully functional workspace. Located in the sought-after