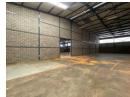

## 386m2 Industrial Unit Available To Let in Commercia, Midrand

This 386m² industrial unit in Commercia, Midrand, offers a practical and well-designed space suitable for a range of light industrial, storage, or distribution operations. The unit features a generous warehouse area with good internal height, providing ample vertical space for racking or machinery. A large roller shutter door ensures easy access for vehicles and deliveries, while the reliable three-phase power supply supports various operational needs, including manufacturing and equipment use.

Complementing the warehouse is a dedicated office component, ideal for administrative functions or customer-facing operations. The unit also includes staff ablutions for convenience, making it a fully functional workspace. Located in the sought-after