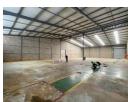

## 1 216m2 Industrial Property Available To Let in Commercia, Midrand

This 1,216m² industrial property in Commercia, Midrand, presents an ideal opportunity for businesses seeking a well-equipped and accessible facility. The property features a spacious warehouse with good height and ample natural lighting, creating a bright and efficient working environment. A large roller shutter door allows for easy access, streamlining loading and offloading operations, while the inclusion of three-phase power supports a variety of industrial applications such as light manufacturing, assembly, or

In addition to the warehouse, the unit includes functional office space and a mezzanine floor, offering additional room for storage, operations, or administrative use. The layout is designed for practicality, allowing businesses to operate seamlessly under one