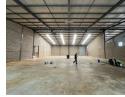

## 1 216m2 Industrial Property Available To Let in Commercia, Midrand

This 1,216m² industrial property in Commercia, Midrand, presents an ideal opportunity for businesses seeking a well-equipped and accessible facility. The property features a spacious warehouse with good height and ample natural lighting, creating a bright and efficient working environment. A large roller shutter door allows for easy access, streamlining loading and offloading operations, while the inclusion of three-phase power supports a variety of industrial applications such as light manufacturing, assembly, or

In addition to the warehouse, the unit includes functional office space and a mezzanine floor, offering additional room for storage, operations, or administrative use. The layout is designed for practicality, allowing businesses to operate seamlessly under one