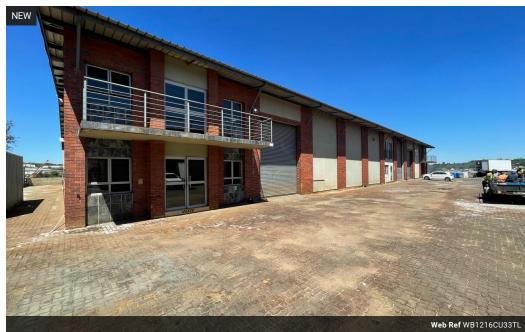

## 1 216m2 Industrial Property Available To Let in Commercia, Midrand

This 1,216m² industrial property in Commercia, Midrand, presents an ideal opportunity for businesses seeking a well-equipped and accessible facility. The property features a spacious warehouse with good height and ample natural lighting, creating a bright and efficient working environment. A large roller shutter door allows for easy access, streamlining loading and offloading operations, while the inclusion of three-phase power supports a variety of industrial applications such as light manufacturing, assembly, or

In addition to the warehouse, the unit includes functional office space and a mezzanine floor, offering additional room for storage, operations, or administrative use. The layout is designed for practicality, allowing businesses to operate seamlessly under one