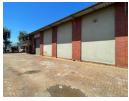

## 1 216m2 Industrial Property Available To Let in Commercia, Midrand

This 1,216m² industrial property in Commercia, Midrand, presents an ideal opportunity for businesses seeking a well-equipped and accessible facility. The property features a spacious warehouse with good height and ample natural lighting, creating a bright and efficient working environment. A large roller shutter door allows for easy access, streamlining loading and offloading operations, while the inclusion of three-phase power supports a variety of industrial applications such as light manufacturing, assembly, or

In addition to the warehouse, the unit includes functional office space and a mezzanine floor, offering additional room for storage, operations, or administrative use. The layout is designed for practicality, allowing businesses to operate seamlessly under one