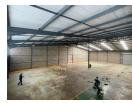

## 1 216m2 Industrial Property Available To Let in Commercia, Midrand

This 1,216m² industrial property in Commercia, Midrand, presents an ideal opportunity for businesses seeking a well-equipped and accessible facility. The property features a spacious warehouse with good height and ample natural lighting, creating a bright and efficient working environment. A large roller shutter door allows for easy access, streamlining loading and offloading operations, while the inclusion of three-phase power supports a variety of industrial applications such as light manufacturing, assembly, or

In addition to the warehouse, the unit includes functional office space and a mezzanine floor, offering additional room for storage, operations, or administrative use. The layout is designed for practicality, allowing businesses to operate seamlessly under one