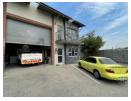

## 205m2 Industrial Unit Available To Let in Commercia, Midrand

This 205m² industrial unit in Commercia, Midrand, offers a well-equipped space with a mix of warehouse and office facilities, making it suitable for a range of businesses. The warehouse area is complemented by three-phase power, providing the necessary capacity for various industrial operations. The unit also includes office space, offering a professional environment for administrative tasks. For added convenience, the unit is equipped with ablution facilities for staff and visitors. Additionally, the unit features a mezzanine floor, offering extra storage or workspace options to optimize the available area.