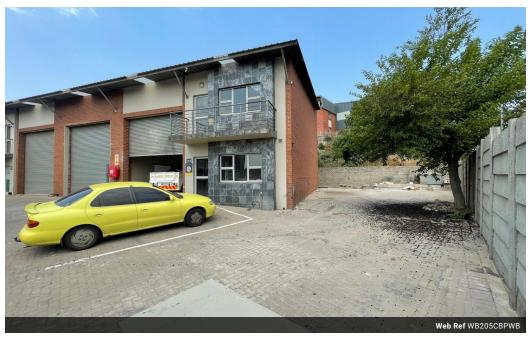

## 205m2 Industrial Unit Available To Let in Commercia, Midrand

This 205m² industrial unit in Commercia, Midrand, offers a well-equipped space with a mix of warehouse and office facilities, making it suitable for a range of businesses. The warehouse area is complemented by three-phase power, providing the necessary capacity for various industrial operations. The unit also includes office space, offering a professional environment for administrative tasks. For added convenience, the unit is equipped with ablution facilities for staff and visitors. Additionally, the unit features a mezzanine floor, offering extra storage or workspace options to optimize the available area.

 $The unit benefits from an additional 100 m^2 of yard space, providing ample room for loading, unloading, or parking. \ Located within the unit benefits from an additional 100 m^2 of yard space, providing ample room for loading, unloading, or parking. \ Located within the unit benefits from an additional 100 m^2 of yard space, providing ample room for loading, unloading, or parking. \ Located within the unit benefits from an additional 100 m^2 of yard space, providing ample room for loading, unloading, or parking. \ Located within the unit benefits from an additional 100 m^2 of yard space, providing ample room for loading, unloading, or parking. \ Located within the unit benefits from an additional 100 m^2 of yard space, providing ample room for loading, unloading, or parking. \ Located within the unit benefit from the unit$ 