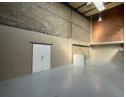

## 205m2 Industrial Unit Available To Let in Commercia, Midrand

This 205m² industrial unit in Commercia, Midrand, offers a well-equipped space with a mix of warehouse and office facilities, making it suitable for a range of businesses. The warehouse area is complemented by three-phase power, providing the necessary capacity for various industrial operations. The unit also includes office space, offering a professional environment for administrative tasks. For added convenience, the unit is equipped with ablution facilities for staff and visitors. Additionally, the unit features a mezzanine floor, offering extra storage or workspace options to optimize the available area.