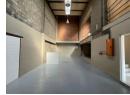

## 205m2 Industrial Unit Available To Let in Commercia, Midrand

This 205m² industrial unit in Commercia, Midrand, offers a well-equipped space with a mix of warehouse and office facilities, making it suitable for a range of businesses. The warehouse area is complemented by three-phase power, providing the necessary capacity for various industrial operations. The unit also includes office space, offering a professional environment for administrative tasks. For added convenience, the unit is equipped with ablution facilities for staff and visitors. Additionally, the unit features a mezzanine floor, offering extra storage or workspace options to optimize the available area.

 $The unit benefits from an additional 100 m^2 of yard space, providing ample room for loading, unloading, or parking. \ Located within the unit benefits from an additional 100 m^2 of yard space, providing ample room for loading, unloading, or parking. \ Located within the unit benefits from an additional 100 m^2 of yard space, providing ample room for loading, unloading, or parking. \ Located within the unit benefits from an additional 100 m^2 of yard space, providing ample room for loading, unloading, or parking. \ Located within the unit benefits from an additional 100 m^2 of yard space, providing ample room for loading, unloading, or parking. \ Located within the unit benefits from an additional 100 m^2 of yard space, providing ample room for loading, unloading, or parking. \ Located within the unit benefit from the unit$ 

## **Features**

Zoning Industrial

 Interior
 Exterior
 Sizes

 Floor Loading Cap.
 1 Tn/m²
 Security
 Yes
 Floor Size
 205m²

 Power 3 Phase
 Yes
 Open Parking Bays
 4
 Land Size
 15,000m²

 Power Amps
 60
 4
 Ampleaded
 15,000m²