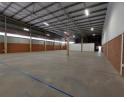

## Well-Equipped 676m<sup>2</sup> Warehouse in Clayville Industrial Park with Great Access

Located in the dynamic Clayville Industrial Park, this 676m² warehouse offers a practical and efficient solution for a range of business needs. With a dedicated office section to streamline operations and a spacious, high-clearance warehouse area, the property is ideal for storage, manufacturing, or distribution setups.

Equipped with 60 amps of three-phase power, the facility easily supports demanding industrial operations. The large yard ensures smooth truck access and includes ample parking for staff and visitors. Positioned near major transport routes and surrounded by other successful industrial businesses, this property is primed for growth and operational success. Get in touch today to book your