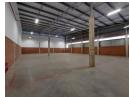

## Well-Equipped 676m<sup>2</sup> Warehouse in Clayville Industrial Park with Great Access

Located in the dynamic Clayville Industrial Park, this 676m² warehouse offers a practical and efficient solution for a range of business needs. With a dedicated office section to streamline operations and a spacious, high-clearance warehouse area, the property is ideal for storage, manufacturing, or distribution setups.

Equipped with 60 amps of three-phase power, the facility easily supports demanding industrial operations. The large yard ensures smooth truck access and includes ample parking for staff and visitors. Positioned near major transport routes and surrounded by other successful industrial businesses, this property is primed for growth and operational success. Get in touch today to book your