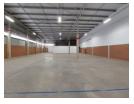

## Well-Equipped 676m<sup>2</sup> Warehouse in Clayville Industrial Park with Great Access

Located in the dynamic Clayville Industrial Park, this 676m² warehouse offers a practical and efficient solution for a range of business needs. With a dedicated office section to streamline operations and a spacious, high-clearance warehouse area, the property is ideal for storage, manufacturing, or distribution setups.

Equipped with 60 amps of three-phase power, the facility easily supports demanding industrial operations. The large yard ensures smooth truck access and includes ample parking for staff and visitors. Positioned near major transport routes and surrounded by other successful industrial businesses, this property is primed for growth and operational success. Get in touch today to book your