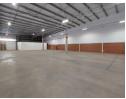

## Well-Equipped 676m<sup>2</sup> Warehouse in Clayville Industrial Park with Great Access

Located in the dynamic Clayville Industrial Park, this 676m² warehouse offers a practical and efficient solution for a range of business needs. With a dedicated office section to streamline operations and a spacious, high-clearance warehouse area, the property is ideal for storage, manufacturing, or distribution setups.

Equipped with 60 amps of three-phase power, the facility easily supports demanding industrial operations. The large yard ensures smooth truck access and includes ample parking for staff and visitors. Positioned near major transport routes and surrounded by other successful industrial businesses, this property is primed for growth and operational success. Get in touch today to book your