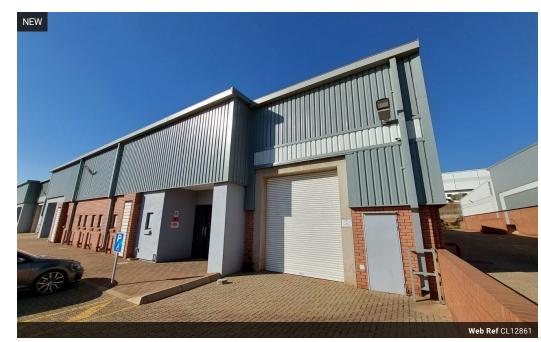

## Well-Equipped 676m<sup>2</sup> Warehouse in Clayville Industrial Park with Great Access

Located in the dynamic Clayville Industrial Park, this 676m² warehouse offers a practical and efficient solution for a range of business needs. With a dedicated office section to streamline operations and a spacious, high-clearance warehouse area, the property is ideal for storage, manufacturing, or distribution setups.

Equipped with 60 amps of three-phase power, the facility easily supports demanding industrial operations. The large yard ensures smooth truck access and includes ample parking for staff and visitors. Positioned near major transport routes and surrounded by other successful industrial businesses, this property is primed for growth and operational success. Get in touch today to book your