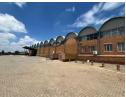

## Prime 4 417m² Industrial Dual Warehouses – Unmatched Access off the R21

This massive 74,000m² industrial property is perfectly positioned just off the R21 highway, offering superb access and visibility for large-scale operations. It features two freestanding warehouses totaling 4,417m², each designed for operational efficiency. The first warehouse has a 90/10 warehouse-to-office layout and multiple 5-meter roller shutter doors for smooth vehicle access. The second warehouse provides a 70/30 split and two large roller doors, offering flexible space for warehousing or manufacturing.

With ample natural light, robust three-phase power, and round-the-clock security, this property ensures a productive and secure working environment. Its strategic location in Gauteng's logistics corridor makes it ideal for distribution, manufacturing, or storage.