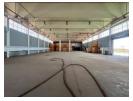

## Prime 4 417m² Industrial Dual Warehouses – Unmatched Access off the R21

This massive 74,000m² industrial property is perfectly positioned just off the R21 highway, offering superb access and visibility for large-scale operations. It features two freestanding warehouses totaling 4,417m², each designed for operational efficiency. The first warehouse has a 90/10 warehouse-to-office layout and multiple 5-meter roller shutter doors for smooth vehicle access. The second warehouse provides a 70/30 split and two large roller doors, offering flexible space for warehousing or manufacturing.

With ample natural light, robust three-phase power, and round-the-clock security, this property ensures a productive and secure working environment. Its strategic location in Gauteng's logistics corridor makes it ideal for distribution, manufacturing, or storage.