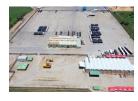

## Prime 4 417m² Industrial Dual Warehouses – Unmatched Access off the R21

This massive 74,000m² industrial property is perfectly positioned just off the R21 highway, offering superb access and visibility for large-scale operations. It features two freestanding warehouses totaling 4,417m², each designed for operational efficiency. The first warehouse has a 90/10 warehouse-to-office layout and multiple 5-meter roller shutter doors for smooth vehicle access. The second warehouse provides a 70/30 split and two large roller doors, offering flexible space for warehousing or manufacturing.

With ample natural light, robust three-phase power, and round-the-clock security, this property ensures a productive and secure working environment. Its strategic location in Gauteng's logistics corridor makes it ideal for distribution, manufacturing, or storage.