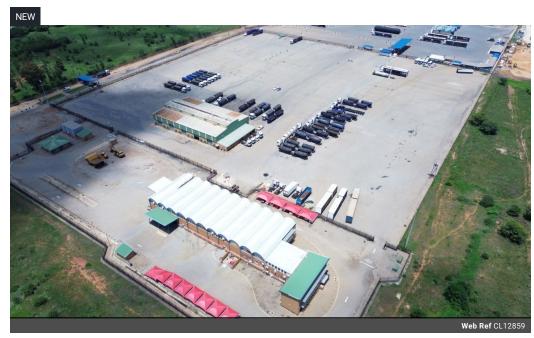

## Prime 4 417m² Industrial Dual Warehouses – Unmatched Access off the R21

This massive 74,000m² industrial property is perfectly positioned just off the R21 highway, offering superb access and visibility for large-scale operations. It features two freestanding warehouses totaling 4,417m², each designed for operational efficiency. The first warehouse has a 90/10 warehouse-to-office layout and multiple 5-meter roller shutter doors for smooth vehicle access. The second warehouse provides a 70/30 split and two large roller doors, offering flexible space for warehousing or manufacturing.

With ample natural light, robust three-phase power, and round-the-clock security, this property ensures a productive and secure working environment. Its strategic location in Gauteng's logistics corridor makes it ideal for distribution, manufacturing, or storage.