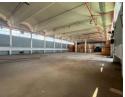

## Prime 4 417m² Industrial Dual Warehouses – Unmatched Access off the R21

This massive 74,000m² industrial property is perfectly positioned just off the R21 highway, offering superb access and visibility for large-scale operations. It features two freestanding warehouses totaling 4,417m², each designed for operational efficiency. The first warehouse has a 90/10 warehouse-to-office layout and multiple 5-meter roller shutter doors for smooth vehicle access. The second warehouse provides a 70/30 split and two large roller doors, offering flexible space for warehousing or manufacturing.

With ample natural light, robust three-phase power, and round-the-clock security, this property ensures a productive and secure working environment. Its strategic location in Gauteng's logistics corridor makes it ideal for distribution, manufacturing, or storage.