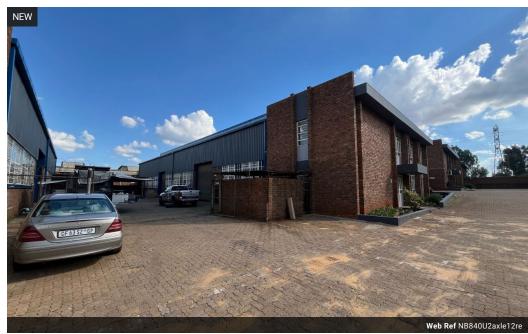

## 840sqm warehouse with private yard space

This 840-square-meter warehouse offers a spacious, open-plan layout designed for maximum efficiency and versatility. Abundant natural light fills the space, creating a bright and welcoming environment ideal for a range of operational activities. The facility is powered by a robust 3-phase electrical system, supporting diverse industrial needs. A 5-meter roller door provides seamless access for logistics and handling, ensuring smooth day-to-day operations. For added convenience, on-site staff amenities include well-placed bathrooms. The property also features a secure private yard—perfect for outdoor storage or additional workspace—with controlled access enhancing overall site security.

Adjacent to the warehouse, the office component presents a flexible and functional layout. It can be configured as an inviting