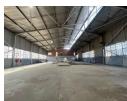

## 840sqm warehouse with private yard space

This 840-square-meter warehouse offers a spacious, open-plan layout designed for maximum efficiency and versatility. Abundant natural light fills the space, creating a bright and welcoming environment ideal for a range of operational activities. The facility is powered by a robust 3-phase electrical system, supporting diverse industrial needs. A 5-meter roller door provides seamless access for logistics and handling, ensuring smooth day-to-day operations. For added convenience, on-site staff amenities include well-placed bathrooms. The property also features a secure private yard—perfect for outdoor storage or additional workspace—with controlled access enhancing overall site security.