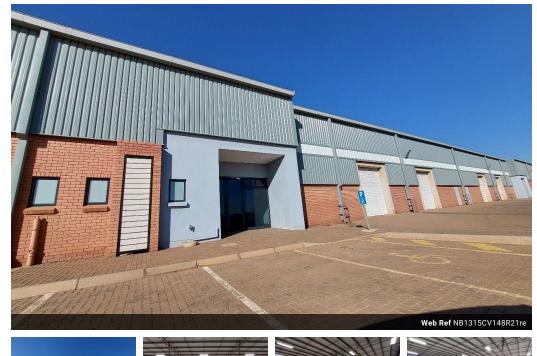

## 1315m2 Warehouse to let in Clayville

1 Tn/m<sup>2</sup>

Yes

280

This 1,315m<sup>2</sup> warehouse, located in the heart of Clayville, offers a perfect fusion of modern design and practical functionality. Set within a secure and established industrial park, it provides a professional and safe environment ideal for businesses prioritizing efficiency and reliability. The property includes sleek, contemporary office spaces paired with a well-designed warehouse area, making it suitable for a wide range of operations, from logistics to light manufacturing.

Designed with logistics in mind, the warehouse features a spacious yard that allows for easy truck access, maneuverability, and ample parking. The facility is equipped with 250 amps of three-phase power, supporting heavy-duty machinery and industrial