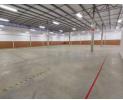

## 1315m2 Warehouse to let in Clayville

1 Tn/m<sup>2</sup>

Yes

280

This 1,315m<sup>2</sup> warehouse, located in the heart of Clayville, offers a perfect fusion of modern design and practical functionality. Set within a secure and established industrial park, it provides a professional and safe environment ideal for businesses prioritizing efficiency and reliability. The property includes sleek, contemporary office spaces paired with a well-designed warehouse area, making it suitable for a wide range of operations, from logistics to light manufacturing.

Designed with logistics in mind, the warehouse features a spacious yard that allows for easy truck access, maneuverability, and ample parking. The facility is equipped with 250 amps of three-phase power, supporting heavy-duty machinery and industrial