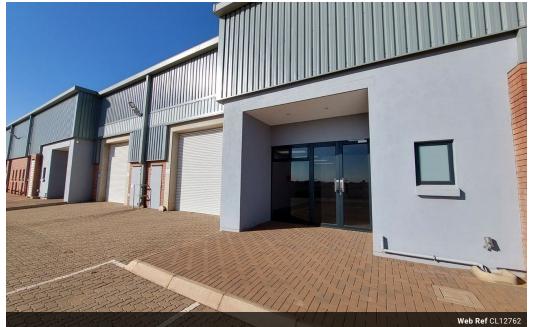

## 669m<sup>2</sup> Secure Warehouse with Office Space – Ideal for Industrial Operations

669m<sup>2</sup> Secure Warehouse with Office Space – Ideal for Industrial Operations

This well-designed 669m<sup>2</sup> warehouse offers a highly efficient 80/20 split between warehousing and office space, ensuring seamless workflow and functionality. A high-roller shutter door provides easy access to the naturally lit warehouse, while the 60-amp, three-phase power supply supports a range of industrial activities, making it an excellent choice for manufacturing, storage, or distribution businesses.

The property includes 15 dedicated parking bays, three bathrooms for staff convenience, and 24-hour security, ensuring a safe and well-maintained working environment. Located in a prime industrial area, this secure and professionally designed space is perfect