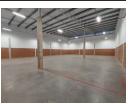

## 669m<sup>2</sup> Secure Warehouse with Office Space – Ideal for Industrial Operations

669m<sup>2</sup> Secure Warehouse with Office Space – Ideal for Industrial Operations

This well-designed 669m<sup>2</sup> warehouse offers a highly efficient 80/20 split between warehousing and office space, ensuring seamless workflow and functionality. A high-roller shutter door provides easy access to the naturally lit warehouse, while the 60-amp, three-phase power supply supports a range of industrial activities, making it an excellent choice for manufacturing, storage, or distribution businesses.

The property includes 15 dedicated parking bays, three bathrooms for staff convenience, and 24-hour security, ensuring a safe and well-maintained working environment. Located in a prime industrial area, this secure and professionally designed space is perfect