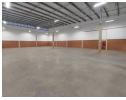

## 669m<sup>2</sup> Secure Warehouse with Office Space – Ideal for Industrial Operations

669m<sup>2</sup> Secure Warehouse with Office Space – Ideal for Industrial Operations

This well-designed 669m<sup>2</sup> warehouse offers a highly efficient 80/20 split between warehousing and office space, ensuring seamless workflow and functionality. A high-roller shutter door provides easy access to the naturally lit warehouse, while the 60-amp, three-phase power supply supports a range of industrial activities, making it an excellent choice for manufacturing, storage, or distribution businesses.