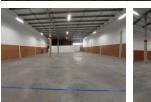

## 669m<sup>2</sup> Secure Warehouse with Office Space – Ideal for Industrial Operations

669m<sup>2</sup> Secure Warehouse with Office Space – Ideal for Industrial Operations

This well-designed 669m<sup>2</sup> warehouse offers a highly efficient 80/20 split between warehousing and office space, ensuring seamless workflow and functionality. A high-roller shutter door provides easy access to the naturally lit warehouse, while the 60-amp, three-phase power supply supports a range of industrial activities, making it an excellent choice for manufacturing, storage, or distribution businesses.