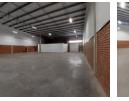

## 669m<sup>2</sup> Secure Warehouse with Office Space – Ideal for Industrial Operations

669m<sup>2</sup> Secure Warehouse with Office Space – Ideal for Industrial Operations

This well-designed 669m<sup>2</sup> warehouse offers a highly efficient 80/20 split between warehousing and office space, ensuring seamless workflow and functionality. A high-roller shutter door provides easy access to the naturally lit warehouse, while the 60-amp, three-phase power supply supports a range of industrial activities, making it an excellent choice for manufacturing, storage, or distribution businesses.