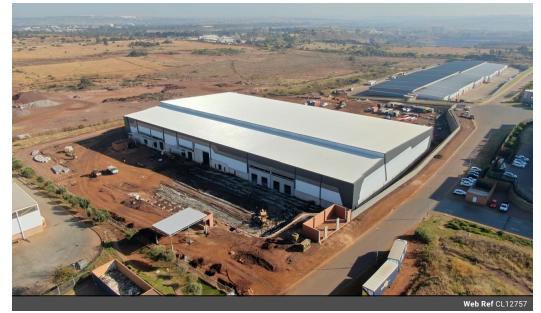

### Premium 11,050m<sup>2</sup> Warehouse with Prime R21 Access

Position your business for success in this newly developed 11,050m<sup>2</sup> warehouse, strategically located between Johannesburg and Pretoria, just off the R21 highway. This state-of-the-art facility offers 10,050m<sup>2</sup> of high-spec warehouse space and 1,000m<sup>2</sup> of modern office space, featuring boardrooms, private offices, kitchens, and bathrooms—ensuring both operational efficiency and corporate comfort.

Designed for seamless logistics, the warehouse boasts 12m eaves height, multiple roller doors, dock levelers, and a robust threephase power supply. Situated on a 38,000m<sup>2</sup> stand with 27,000m<sup>2</sup> allocated to yard space, parking, and driveways, this property provides effortless truck access and operational flexibility. Secure this prime industrial opportunity—contact us today to arrange a