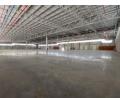

### Premium 11,050m<sup>2</sup> Warehouse with Prime R21 Access

Position your business for success in this newly developed 11,050m<sup>2</sup> warehouse, strategically located between Johannesburg and Pretoria, just off the R21 highway. This state-of-the-art facility offers 10,050m<sup>2</sup> of high-spec warehouse space and 1,000m<sup>2</sup> of modern office space, featuring boardrooms, private offices, kitchens, and bathrooms—ensuring both operational efficiency and corporate comfort.

Designed for seamless logistics, the warehouse boasts 12m eaves height, multiple roller doors, dock levelers, and a robust threephase power supply. Situated on a 38,000m<sup>2</sup> stand with 27,000m<sup>2</sup> allocated to yard space, parking, and driveways, this property provides effortless truck access and operational flexibility. Secure this prime industrial opportunity—contact us today to arrange a