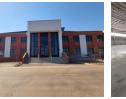

### Premium 11,050m<sup>2</sup> Warehouse with Prime R21 Access

Position your business for success in this newly developed 11,050m<sup>2</sup> warehouse, strategically located between Johannesburg and Pretoria, just off the R21 highway. This state-of-the-art facility offers 10,050m<sup>2</sup> of high-spec warehouse space and 1,000m<sup>2</sup> of modern office space, featuring boardrooms, private offices, kitchens, and bathrooms—ensuring both operational efficiency and corporate comfort.