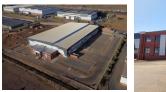

### Premium 11,050m<sup>2</sup> Warehouse with Prime R21 Access

Position your business for success in this newly developed 11,050m<sup>2</sup> warehouse, strategically located between Johannesburg and Pretoria, just off the R21 highway. This state-of-the-art facility offers 10,050m<sup>2</sup> of high-spec warehouse space and 1,000m<sup>2</sup> of modern office space, featuring boardrooms, private offices, kitchens, and bathrooms—ensuring both operational efficiency and corporate comfort.

Designed for seamless logistics, the warehouse boasts 12m eaves height, multiple roller doors, dock levelers, and a robust threephase power supply. Situated on a 38,000m<sup>2</sup> stand with 27,000m<sup>2</sup> allocated to yard space, parking, and driveways, this property provides effortless truck access and operational flexibility. Secure this prime industrial opportunity—contact us today to arrange a