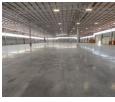

### Premium 11,050m<sup>2</sup> Warehouse with Prime R21 Access

Position your business for success in this newly developed 11,050m<sup>2</sup> warehouse, strategically located between Johannesburg and Pretoria, just off the R21 highway. This state-of-the-art facility offers 10,050m<sup>2</sup> of high-spec warehouse space and 1,000m<sup>2</sup> of modern office space, featuring boardrooms, private offices, kitchens, and bathrooms—ensuring both operational efficiency and corporate comfort.

Designed for seamless logistics, the warehouse boasts 12m eaves height, multiple roller doors, dock levelers, and a robust threephase power supply. Situated on a 38,000m<sup>2</sup> stand with 27,000m<sup>2</sup> allocated to yard space, parking, and driveways, this property provides effortless truck access and operational flexibility. Secure this prime industrial opportunity—contact us today to arrange a