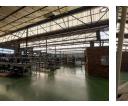

## R459,160 pm

Gross Monthly Rental R459,160 Excl. VAT

7,064m<sup>2</sup> Secure Warehouse with Large Yard & Prime Logistics Access

This expansive 7,064m<sup>2</sup> warehouse in a secure, well-maintained business park in Clayville is designed for seamless storage, distribution, and industrial operations. Featuring a generous yard area for parking and logistics, along with excellent truck access, this facility ensures efficient operations and streamlined workflows.

The open-plan warehouse maximizes storage space with minimal office allocation, allowing for optimal operational capacity. A full sprinkler system enhances fire safety and compliance, making this a secure and reliable industrial solution. Strategically positioned with easy access to major transport routes, this property is a prime opportunity for businesses looking to expand.