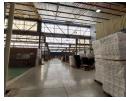

## R459,160 pm

Gross Monthly Rental R459,160 Excl. VAT

7,064m<sup>2</sup> Secure Warehouse with Large Yard & Prime Logistics Access

This expansive 7,064m<sup>2</sup> warehouse in a secure, well-maintained business park in Clayville is designed for seamless storage, distribution, and industrial operations. Featuring a generous yard area for parking and logistics, along with excellent truck access, this facility ensures efficient operations and streamlined workflows.

The open-plan warehouse maximizes storage space with minimal office allocation, allowing for optimal operational capacity. A full sprinkler system enhances fire safety and compliance, making this a secure and reliable industrial solution. Strategically positioned with easy access to major transport routes, this property is a prime opportunity for businesses looking to expand.