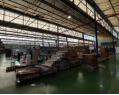

## R459,160 pm

Gross Monthly Rental R459,160 Excl. VAT

7,064m<sup>2</sup> Secure Warehouse with Large Yard & Prime Logistics Access

This expansive 7,064m<sup>2</sup> warehouse in a secure, well-maintained business park in Clayville is designed for seamless storage, distribution, and industrial operations. Featuring a generous yard area for parking and logistics, along with excellent truck access, this facility ensures efficient operations and streamlined workflows.

The open-plan warehouse maximizes storage space with minimal office allocation, allowing for optimal operational capacity. A full sprinkler system enhances fire safety and compliance, making this a secure and reliable industrial solution. Strategically positioned with easy access to major transport routes, this property is a prime opportunity for businesses looking to expand.