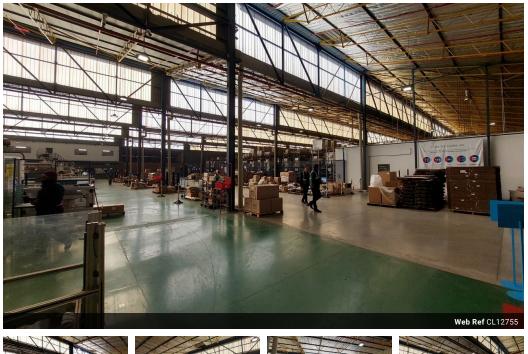

## R459,160 pm

Gross Monthly Rental R459,160 Excl. VAT

7,064m<sup>2</sup> Secure Warehouse with Large Yard & Prime Logistics Access

This expansive 7,064m<sup>2</sup> warehouse in a secure, well-maintained business park in Clayville is designed for seamless storage, distribution, and industrial operations. Featuring a generous yard area for parking and logistics, along with excellent truck access, this facility ensures efficient operations and streamlined workflows.

The open-plan warehouse maximizes storage space with minimal office allocation, allowing for optimal operational capacity. A full sprinkler system enhances fire safety and compliance, making this a secure and reliable industrial solution. Strategically positioned with easy access to major transport routes, this property is a prime opportunity for businesses looking to expand.