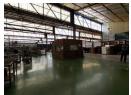

## R459,160 pm

Gross Monthly Rental R459,160 Excl. VAT

7,064m<sup>2</sup> Secure Warehouse with Large Yard & Prime Logistics Access

This expansive 7,064m<sup>2</sup> warehouse in a secure, well-maintained business park in Clayville is designed for seamless storage, distribution, and industrial operations. Featuring a generous yard area for parking and logistics, along with excellent truck access, this facility ensures efficient operations and streamlined workflows.

The open-plan warehouse maximizes storage space with minimal office allocation, allowing for optimal operational capacity. A full sprinkler system enhances fire safety and compliance, making this a secure and reliable industrial solution. Strategically positioned with easy access to major transport routes, this property is a prime opportunity for businesses looking to expand.