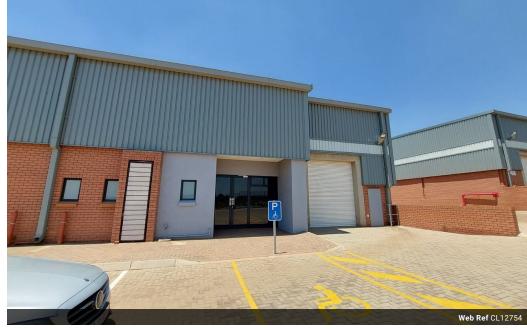

## 676m<sup>2</sup> Secure Warehouse with Office Space & Ample Parking

This well-designed 676m² warehouse offers a practical 80/20 warehouse-to-office ratio, ensuring an ideal balance between operational and administrative functions. With 15 dedicated parking bays, easy access for staff and visitors is guaranteed. The facility boasts a reliable 60-amp, three-phase power supply, making it well-suited for businesses that require steady electrical capacity for their operations.

A functional roller door streamlines loading and unloading, while three well-appointed bathrooms cater to both office and warehouse personnel. Natural light floods the workspace, creating a bright and productive environment, while 24-hour security ensures safety and peace of mind. This secure and efficiently designed facility is the perfect fit for businesses looking for