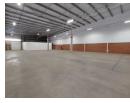

## 676m<sup>2</sup> Secure Warehouse with Office Space & Ample Parking

This well-designed 676m² warehouse offers a practical 80/20 warehouse-to-office ratio, ensuring an ideal balance between operational and administrative functions. With 15 dedicated parking bays, easy access for staff and visitors is guaranteed. The facility boasts a reliable 60-amp, three-phase power supply, making it well-suited for businesses that require steady electrical capacity for their operations.

A functional roller door streamlines loading and unloading, while three well-appointed bathrooms cater to both office and warehouse personnel. Natural light floods the workspace, creating a bright and productive environment, while 24-hour security ensures safety and peace of mind. This secure and efficiently designed facility is the perfect fit for businesses looking for