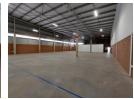

## 676m<sup>2</sup> Secure Warehouse with Office Space & Ample Parking

This well-designed 676m² warehouse offers a practical 80/20 warehouse-to-office ratio, ensuring an ideal balance between operational and administrative functions. With 15 dedicated parking bays, easy access for staff and visitors is guaranteed. The facility boasts a reliable 60-amp, three-phase power supply, making it well-suited for businesses that require steady electrical capacity for their operations.

A functional roller door streamlines loading and unloading, while three well-appointed bathrooms cater to both office and warehouse personnel. Natural light floods the workspace, creating a bright and productive environment, while 24-hour security ensures safety and peace of mind. This secure and efficiently designed facility is the perfect fit for businesses looking for