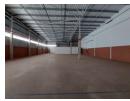

## 676m<sup>2</sup> Secure Warehouse with Office Space & Ample Parking

This well-designed 676m² warehouse offers a practical 80/20 warehouse-to-office ratio, ensuring an ideal balance between operational and administrative functions. With 15 dedicated parking bays, easy access for staff and visitors is guaranteed. The facility boasts a reliable 60-amp, three-phase power supply, making it well-suited for businesses that require steady electrical capacity for their operations.

A functional roller door streamlines loading and unloading, while three well-appointed bathrooms cater to both office and warehouse personnel. Natural light floods the workspace, creating a bright and productive environment, while 24-hour security ensures safety and peace of mind. This secure and efficiently designed facility is the perfect fit for businesses looking for