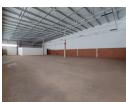

## 676m<sup>2</sup> Secure Warehouse with Office Space & Ample Parking

This well-designed 676m² warehouse offers a practical 80/20 warehouse-to-office ratio, ensuring an ideal balance between operational and administrative functions. With 15 dedicated parking bays, easy access for staff and visitors is guaranteed. The facility boasts a reliable 60-amp, three-phase power supply, making it well-suited for businesses that require steady electrical capacity for their operations.

A functional roller door streamlines loading and unloading, while three well-appointed bathrooms cater to both office and warehouse personnel. Natural light floods the workspace, creating a bright and productive environment, while 24-hour security ensures safety and peace of mind. This secure and efficiently designed facility is the perfect fit for businesses looking for