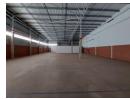

## 676m<sup>2</sup> Secure Warehouse with Office Space & Ample Parking

This well-designed 676m² warehouse offers a practical 80/20 warehouse-to-office ratio, ensuring an ideal balance between operational and administrative functions. With 15 dedicated parking bays, easy access for staff and visitors is guaranteed. The facility boasts a reliable 60-amp, three-phase power supply, making it well-suited for businesses that require steady electrical capacity for their operations.

A functional roller door streamlines loading and unloading, while three well-appointed bathrooms cater to both office and warehouse personnel. Natural light floods the workspace, creating a bright and productive environment, while 24-hour security ensures safety and peace of mind. This secure and efficiently designed facility is the perfect fit for businesses looking for