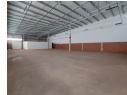

## 676m<sup>2</sup> Secure Warehouse with Office Space & Ample Parking

This well-designed 676m² warehouse offers a practical 80/20 warehouse-to-office ratio, ensuring an ideal balance between operational and administrative functions. With 15 dedicated parking bays, easy access for staff and visitors is guaranteed. The facility boasts a reliable 60-amp, three-phase power supply, making it well-suited for businesses that require steady electrical capacity for their operations.

A functional roller door streamlines loading and unloading, while three well-appointed bathrooms cater to both office and warehouse personnel. Natural light floods the workspace, creating a bright and productive environment, while 24-hour security ensures safety and peace of mind. This secure and efficiently designed facility is the perfect fit for businesses looking for