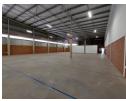

## 676m<sup>2</sup> Secure Warehouse with Office Space & Ample Parking

This well-designed 676m² warehouse offers a practical 80/20 warehouse-to-office ratio, ensuring an ideal balance between operational and administrative functions. With 15 dedicated parking bays, easy access for staff and visitors is guaranteed. The facility boasts a reliable 60-amp, three-phase power supply, making it well-suited for businesses that require steady electrical capacity for their operations.

A functional roller door streamlines loading and unloading, while three well-appointed bathrooms cater to both office and warehouse personnel. Natural light floods the workspace, creating a bright and productive environment, while 24-hour security ensures safety and peace of mind. This secure and efficiently designed facility is the perfect fit for businesses looking for