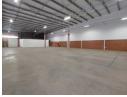

## 676m<sup>2</sup> Secure Warehouse with Office Space & Ample Parking

This well-designed 676m² warehouse offers a practical 80/20 warehouse-to-office ratio, ensuring an ideal balance between operational and administrative functions. With 15 dedicated parking bays, easy access for staff and visitors is guaranteed. The facility boasts a reliable 60-amp, three-phase power supply, making it well-suited for businesses that require steady electrical capacity for their operations.

A functional roller door streamlines loading and unloading, while three well-appointed bathrooms cater to both office and warehouse personnel. Natural light floods the workspace, creating a bright and productive environment, while 24-hour security ensures safety and peace of mind. This secure and efficiently designed facility is the perfect fit for businesses looking for