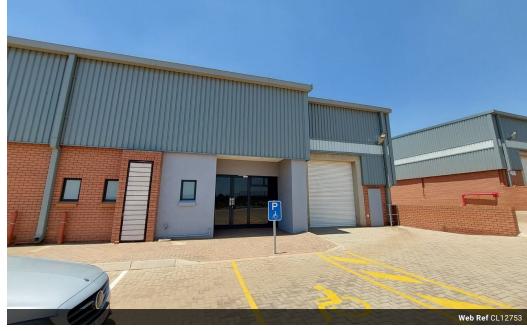

## 676m<sup>2</sup> Secure Warehouse with Office Space & Ample Parking

This well-designed 676m² warehouse offers a practical 80/20 warehouse-to-office ratio, ensuring an ideal balance between operational and administrative functions. With 15 dedicated parking bays, easy access for staff and visitors is guaranteed. The facility boasts a reliable 60-amp, three-phase power supply, making it well-suited for businesses that require steady electrical capacity for their operations.

A functional roller door streamlines loading and unloading, while three well-appointed bathrooms cater to both office and warehouse personnel. Natural light floods the workspace, creating a bright and productive environment, while 24-hour security ensures safety and peace of mind. This secure and efficiently designed facility is the perfect fit for businesses looking for