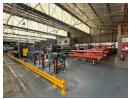

## 1,846m² Secure Warehouse in Clayville – Ideal for Storage & Operations

This spacious 1,846m² warehouse in a secure, well-maintained business park in Clayville offers the perfect solution for businesses requiring efficient storage and operational space. Featuring excellent truck access, two large roller doors for seamless goods movement, and a smart layout designed for maximum efficiency, this property supports smooth logistics and workflow.

With three-phase power and minimal office space, the warehouse maximizes usable storage and production capacity. Ample natural light enhances the working environment, creating a bright and functional space. Whether you need a facility for storage, distribution, or light manufacturing, this prime location provides the ideal combination of security, accessibility, and practicality.

## **Features**

Zoning Industrial

Interior

Floor Loading Cap. Power 3 Phase Power Amps 1 Tn/m² Yes 100 **Exterior**Security
Open Parking Bays

Yes

**Sizes** Floor Size Land Size

1,846m² 30m²