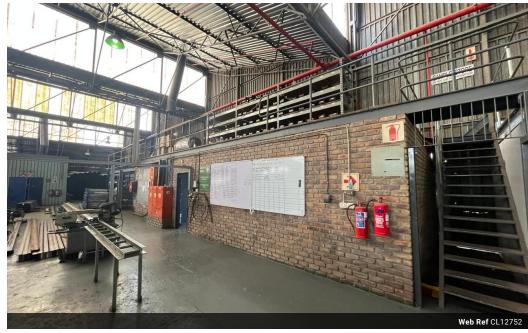

## 1,846m² Secure Warehouse in Clayville – Ideal for Storage & Operations

This spacious 1,846m² warehouse in a secure, well-maintained business park in Clayville offers the perfect solution for businesses requiring efficient storage and operational space. Featuring excellent truck access, two large roller doors for seamless goods movement, and a smart layout designed for maximum efficiency, this property supports smooth logistics and workflow.

With three-phase power and minimal office space, the warehouse maximizes usable storage and production capacity. Ample natural light enhances the working environment, creating a bright and functional space. Whether you need a facility for storage, distribution, or light manufacturing, this prime location provides the ideal combination of security, accessibility, and practicality.