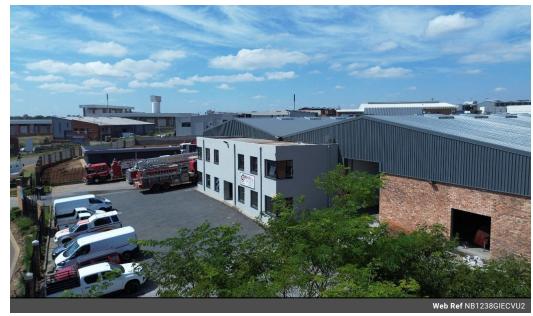

## 1238m2 warehouse with offices in Clayville

This 1,238-square-meter property is situated within the secure Gauteng Business Park, which offers 24/7 security, a gated entrance with hand sensors, and a reliable power supply from the Clayville grid, ensuring 450 amps of electricity to eliminate concerns about load shedding. The site provides ample yard space and abundant open parking for ease of access.

The warehouse is thoughtfully designed with a central passage that creates smooth flow from one side to the other, complemented by large roller doors for efficient stock loading and unloading. The space also accommodates truck storage. Additionally, the property features office areas on both the upper and lower floors, with dedicated restrooms for both office and