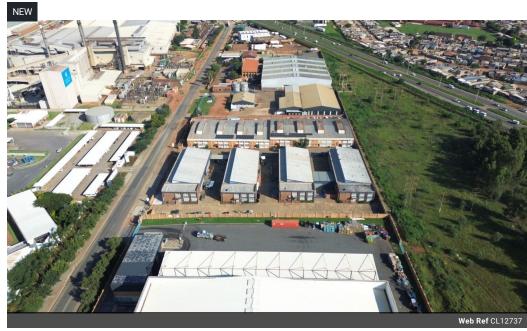

## 840m<sup>2</sup> Secure Warehouse with Private Yard & Modern Offices

This well-designed 840m² warehouse features a spacious open-plan layout with abundant natural light and robust three-phase power, making it ideal for a range of industrial operations. A 5-meter roller door provides seamless access for logistics, while onsite bathrooms ensure convenience for warehouse staff. The property also includes a private yard, perfect for additional storage or operational activities, with controlled access for enhanced security.

## **Features**

Zoning Industrial

**Interior** Floor Loading Cap.

Power 3 Phase Power Amps 1 Tn/m² Yes 150 **Exterior** Security Open Parking Bays

Yes 7 **Sizes** Floor Size Land Size

840m<sup>2</sup> 8,000m<sup>2</sup>