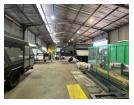

## 840m<sup>2</sup> Secure Warehouse with Private Yard & Modern Offices

This well-designed 840m² warehouse features a spacious open-plan layout with abundant natural light and robust three-phase power, making it ideal for a range of industrial operations. A 5-meter roller door provides seamless access for logistics, while onsite bathrooms ensure convenience for warehouse staff. The property also includes a private yard, perfect for additional storage or operational activities, with controlled access for enhanced security.