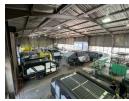

## 840m<sup>2</sup> Secure Warehouse with Private Yard & Modern Offices

This well-designed 840m² warehouse features a spacious open-plan layout with abundant natural light and robust three-phase power, making it ideal for a range of industrial operations. A 5-meter roller door provides seamless access for logistics, while onsite bathrooms ensure convenience for warehouse staff. The property also includes a private yard, perfect for additional storage or operational activities, with controlled access for enhanced security.

The attached office component offers a flexible layout that can be used as a reception area or an open-plan workspace, with a secure safe for valuables and additional bathrooms for convenience. Upstairs, private offices provide a quiet and efficient space