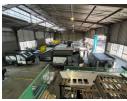

## 840m<sup>2</sup> Secure Warehouse with Private Yard & Modern Offices

This well-designed 840m² warehouse features a spacious open-plan layout with abundant natural light and robust three-phase power, making it ideal for a range of industrial operations. A 5-meter roller door provides seamless access for logistics, while onsite bathrooms ensure convenience for warehouse staff. The property also includes a private yard, perfect for additional storage or operational activities, with controlled access for enhanced security.