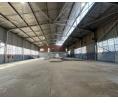

### 840m<sup>2</sup> Secure Warehouse with Private Yard & Office Space

This well-maintained 840m<sup>2</sup> warehouse offers a spacious open-plan layout, enhanced by natural light and equipped with robust three-phase power. A 5-meter roller shutter door ensures seamless logistics, while on-site bathrooms provide added convenience for staff. The property includes a private yard area, perfect for additional storage or operational needs, and benefits from controlled access for enhanced security.