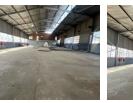

### 840m<sup>2</sup> Secure Warehouse with Private Yard & Office Space

This well-maintained 840m<sup>2</sup> warehouse offers a spacious open-plan layout, enhanced by natural light and equipped with robust three-phase power. A 5-meter roller shutter door ensures seamless logistics, while on-site bathrooms provide added convenience for staff. The property includes a private yard area, perfect for additional storage or operational needs, and benefits from controlled access for enhanced security.