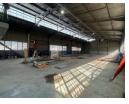

### 840m<sup>2</sup> Secure Warehouse with Private Yard & Office Space

This well-maintained 840m<sup>2</sup> warehouse offers a spacious open-plan layout, enhanced by natural light and equipped with robust three-phase power. A 5-meter roller shutter door ensures seamless logistics, while on-site bathrooms provide added convenience for staff. The property includes a private yard area, perfect for additional storage or operational needs, and benefits from controlled access for enhanced security.

Yes

7

The office component features a flexible layout, ideal for a reception area or open-plan workspace, along with a secure safe for valuables. Additional bathrooms and an upper-level section with private offices create a professional and efficient work

#### Interior

Floor Loading Cap. Power 3 Phase Power Amps 1 Tn/m<sup>2</sup>

Yes

150

**Exterior** Security Open Parking Bays Sizes Floor Size Land Size

840m² 8,000m²

https://www.newpointproperty.co.za