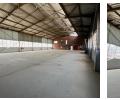

### 840m<sup>2</sup> Secure Warehouse with Private Yard & Office Space

This well-designed 840m<sup>2</sup> warehouse offers an open-plan layout with abundant natural light, ideal for storage, logistics, or light manufacturing. The facility is equipped with robust three-phase power and features a 5-meter roller shutter door for seamless loading and unloading. A private yard space enhances operational efficiency, while on-site bathrooms and controlled access provide both convenience and security.