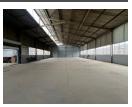

### 840m<sup>2</sup> Secure Warehouse with Private Yard & Office Space

This well-designed 840m<sup>2</sup> warehouse offers an open-plan layout with abundant natural light, ideal for storage, logistics, or light manufacturing. The facility is equipped with robust three-phase power and features a 5-meter roller shutter door for seamless loading and unloading. A private yard space enhances operational efficiency, while on-site bathrooms and controlled access provide both convenience and security.

The connected office component includes a flexible layout suitable for a reception area or open-plan workspace. Additional amenities include a secure safe for valuables, extra bathrooms, and a private upstairs office section, ensuring a productive