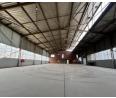

### 840m<sup>2</sup> Secure Warehouse with Private Yard & Office Space

This well-designed 840m<sup>2</sup> warehouse offers an open-plan layout with abundant natural light, ideal for storage, logistics, or light manufacturing. The facility is equipped with robust three-phase power and features a 5-meter roller shutter door for seamless loading and unloading. A private yard space enhances operational efficiency, while on-site bathrooms and controlled access provide both convenience and security.