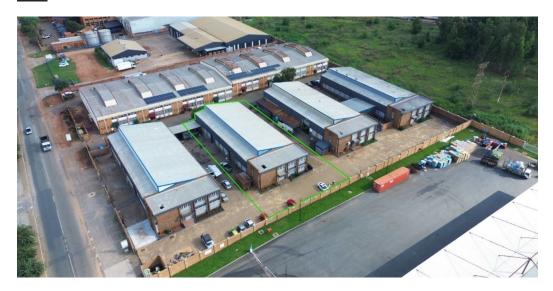

## 840sqm warehouse with offices

The 840-square-meter warehouse offers a spacious, open-plan layout designed for maximum efficiency, bathed in natural light to create a bright and welcoming workspace. It is equipped with reliable 3-phase power to support a wide range of operational needs. Access is facilitated by a 5-meter roller door, ensuring smooth and effective logistics and handling. On-site bathrooms are conveniently available for warehouse staff, promoting comfort and practicality throughout the workday. The property also features a private yard area, perfect for outdoor storage or additional operations, and is secured with controlled access to maintain a high

The adjacent office area boasts a flexible design, capable of serving as a reception area or being reconfigured into a spacious