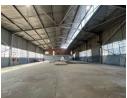

## 840sqm warehouse with offices

The 840-square-meter warehouse offers a spacious, open-plan layout designed for maximum efficiency, bathed in natural light to create a bright and welcoming workspace. It is equipped with reliable 3-phase power to support a wide range of operational needs. Access is facilitated by a 5-meter roller door, ensuring smooth and effective logistics and handling. On-site bathrooms are conveniently available for warehouse staff, promoting comfort and practicality throughout the workday. The property also features a private yard area, perfect for outdoor storage or additional operations, and is secured with controlled access to maintain a high

The adjacent office area boasts a flexible design, capable of serving as a reception area or being reconfigured into a spacious