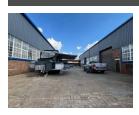

## 840sqm warehouse with offices

The 840-square-meter warehouse offers a spacious, open-plan layout designed for maximum efficiency, bathed in natural light to create a bright and welcoming workspace. It is equipped with reliable 3-phase power to support a wide range of operational needs. Access is facilitated by a 5-meter roller door, ensuring smooth and effective logistics and handling. On-site bathrooms are conveniently available for warehouse staff, promoting comfort and practicality throughout the workday. The property also features a private yard area, perfect for outdoor storage or additional operations, and is secured with controlled access to maintain a high