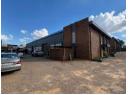

## 840sqm warehouse with offices

The 840-square-meter warehouse offers a spacious, open-plan layout designed for maximum efficiency, bathed in natural light to create a bright and welcoming workspace. It is equipped with reliable 3-phase power to support a wide range of operational needs. Access is facilitated by a 5-meter roller door, ensuring smooth and effective logistics and handling. On-site bathrooms are conveniently available for warehouse staff, promoting comfort and practicality throughout the workday. The property also features a private yard area, perfect for outdoor storage or additional operations, and is secured with controlled access to maintain a high