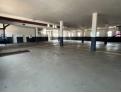

### Spacious Warehouse with Ample Storage and Prime Location in Clayville

This 1,175m<sup>2</sup> warehouse in a secure Clayville business park blends accessibility with functionality. The space features an 80/20 warehouse-to-office ratio, abundant natural light, and a mezzanine level for extra storage. The 5m x 4m roller door, along with a 500m<sup>2</sup> yard, ensures easy truck maneuverability, including superlink access for smooth logistics and stock handling.

The property includes a professional reception area, waiting lounge, and second-floor offices with additional storage space. Designed with efficiency and security in mind, this property is an ideal choice for businesses looking for a streamlined operational