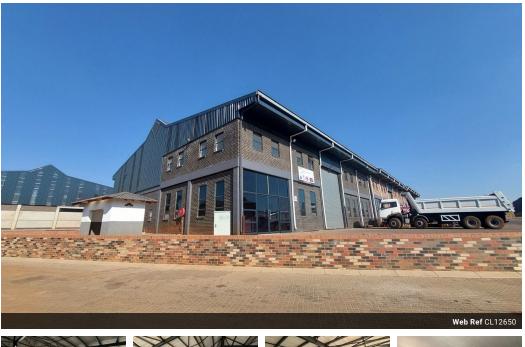

### Spacious Warehouse with Ample Storage and Prime Location in Clayville

This 1,175m<sup>2</sup> warehouse in a secure Clayville business park blends accessibility with functionality. The space features an 80/20 warehouse-to-office ratio, abundant natural light, and a mezzanine level for extra storage. The 5m x 4m roller door, along with a 500m<sup>2</sup> yard, ensures easy truck maneuverability, including superlink access for smooth logistics and stock handling.

The property includes a professional reception area, waiting lounge, and second-floor offices with additional storage space. Designed with efficiency and security in mind, this property is an ideal choice for businesses looking for a streamlined operational