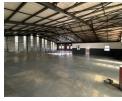

### Spacious Warehouse with Ample Storage and Prime Location in Clayville

This 1,175m<sup>2</sup> warehouse in a secure Clayville business park blends accessibility with functionality. The space features an 80/20 warehouse-to-office ratio, abundant natural light, and a mezzanine level for extra storage. The 5m x 4m roller door, along with a 500m<sup>2</sup> yard, ensures easy truck maneuverability, including superlink access for smooth logistics and stock handling.