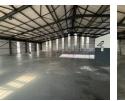

### Spacious Warehouse with Ample Storage and Prime Location in Clayville

This 1,175m<sup>2</sup> warehouse in a secure Clayville business park blends accessibility with functionality. The space features an 80/20 warehouse-to-office ratio, abundant natural light, and a mezzanine level for extra storage. The 5m x 4m roller door, along with a 500m<sup>2</sup> yard, ensures easy truck maneuverability, including superlink access for smooth logistics and stock handling.