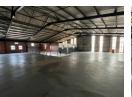

### Spacious Warehouse with Ample Storage and Prime Location in Clayville

This 1,175m<sup>2</sup> warehouse in a secure Clayville business park blends accessibility with functionality. The space features an 80/20 warehouse-to-office ratio, abundant natural light, and a mezzanine level for extra storage. The 5m x 4m roller door, along with a 500m<sup>2</sup> yard, ensures easy truck maneuverability, including superlink access for smooth logistics and stock handling.