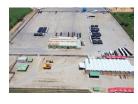

## Expansive Industrial Property in Clayville - Prime R21 Access!

This vast industrial stand in Clayville offers exceptional space for large-scale operations. Featuring two separate warehouses totaling 4,417m², the first warehouse boasts a 90/10 split between storage and office space, multiple 5m roller doors, and a spacious layout ideal for storage or production. The second warehouse has a 70/30 warehouse-to-office ratio with two roller doors, ensuring smooth logistics and efficient workflow.

With ample natural lighting, a reliable three-phase power supply, and 24/7 security, this property is designed for productivity and safety. Strategically located just off the R21 highway, it provides easy access to key transport routes, making it an ideal base for

## **Features**

Zoning Industrial

| Interior           |                     | Exterior             |     | Sizes      |                      |
|--------------------|---------------------|----------------------|-----|------------|----------------------|
| Floor Loading Cap. | 1 Tn/m <sup>2</sup> | Security             | Yes | Floor Size | 4,417m²              |
| Air Conditioning   | Yes                 | Covered Parking Bays | 15  | Land Size  | 38,470m <sup>2</sup> |
| Power 3 Phase      | Yes                 | Open Parking Bays    | 80  |            |                      |
| Power Amps         | 250                 |                      |     |            |                      |