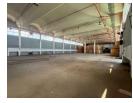

## Expansive Industrial Property in Clayville - Prime R21 Access!

This vast industrial stand in Clayville offers exceptional space for large-scale operations. Featuring two separate warehouses totaling 4,417m², the first warehouse boasts a 90/10 split between storage and office space, multiple 5m roller doors, and a spacious layout ideal for storage or production. The second warehouse has a 70/30 warehouse-to-office ratio with two roller doors, ensuring smooth logistics and efficient workflow.

With ample natural lighting, a reliable three-phase power supply, and 24/7 security, this property is designed for productivity and safety. Strategically located just off the R21 highway, it provides easy access to key transport routes, making it an ideal base for