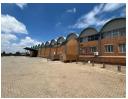

## Expansive Industrial Property in Clayville - Prime R21 Access!

This vast industrial stand in Clayville offers exceptional space for large-scale operations. Featuring two separate warehouses totaling 4,417m², the first warehouse boasts a 90/10 split between storage and office space, multiple 5m roller doors, and a spacious layout ideal for storage or production. The second warehouse has a 70/30 warehouse-to-office ratio with two roller doors, ensuring smooth logistics and efficient workflow.

With ample natural lighting, a reliable three-phase power supply, and 24/7 security, this property is designed for productivity and safety. Strategically located just off the R21 highway, it provides easy access to key transport routes, making it an ideal base for