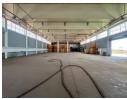

## Expansive Industrial Property in Clayville - Prime R21 Access!

This vast industrial stand in Clayville offers exceptional space for large-scale operations. Featuring two separate warehouses totaling 4,417m², the first warehouse boasts a 90/10 split between storage and office space, multiple 5m roller doors, and a spacious layout ideal for storage or production. The second warehouse has a 70/30 warehouse-to-office ratio with two roller doors, ensuring smooth logistics and efficient workflow.

## **Features**

Zoning Industrial

| Interior           |                     | Exterior             |     | Sizes      |                      |
|--------------------|---------------------|----------------------|-----|------------|----------------------|
| Floor Loading Cap. | 1 Tn/m <sup>2</sup> | Security             | Yes | Floor Size | 4,417m²              |
| Air Conditioning   | Yes                 | Covered Parking Bays | 15  | Land Size  | 38,470m <sup>2</sup> |
| Power 3 Phase      | Yes                 | Open Parking Bays    | 80  |            |                      |
| Power Amps         | 250                 |                      |     |            |                      |