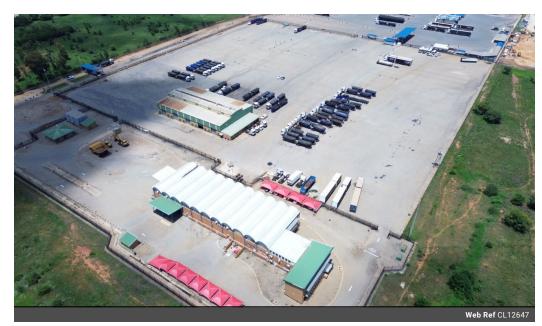

## Expansive Industrial Property in Clayville - Prime R21 Access!

This vast industrial stand in Clayville offers exceptional space for large-scale operations. Featuring two separate warehouses totaling 4,417m², the first warehouse boasts a 90/10 split between storage and office space, multiple 5m roller doors, and a spacious layout ideal for storage or production. The second warehouse has a 70/30 warehouse-to-office ratio with two roller doors, ensuring smooth logistics and efficient workflow.

With ample natural lighting, a reliable three-phase power supply, and 24/7 security, this property is designed for productivity and safety. Strategically located just off the R21 highway, it provides easy access to key transport routes, making it an ideal base for

## **Features**

Zoning Industrial

| Interior           |                     | Exterior             |     | Sizes      |                      |
|--------------------|---------------------|----------------------|-----|------------|----------------------|
| Floor Loading Cap. | 1 Tn/m <sup>2</sup> | Security             | Yes | Floor Size | 4,417m²              |
| Air Conditioning   | Yes                 | Covered Parking Bays | 15  | Land Size  | 38,470m <sup>2</sup> |
| Power 3 Phase      | Yes                 | Open Parking Bays    | 80  |            |                      |
| Power Amps         | 250                 |                      |     |            |                      |