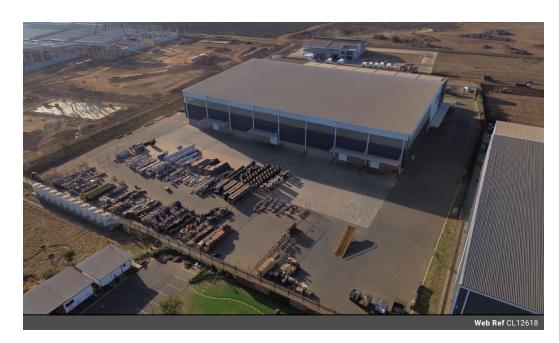

## State-of-the-Art 9,725m<sup>2</sup> Warehouse with Massive Yard & Premium Offices

Designed for seamless logistics and high-volume operations, this 9,725m² warehouse sits on a 30,000m² plot, offering 7,500m² of yard space with drive-through access and approximately 100 parking bays. The facility includes 1,500m² of dedicated production space and a 5,500m² warehouse with an impressive 19-meter stacking height, providing unmatched storage capacity and operational efficiency.

The property also boasts a 2,200m<sup>2</sup> premium office component, thoughtfully designed across two levels. The ground floor features a reception area, boardrooms, and a cafeteria, while the upper level offers private offices, open-plan workspaces, kitchens, and restrooms. This modern industrial hub is perfect for large-scale enterprises looking for a high-performance facility with top-tier