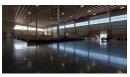

## State-of-the-Art 9,725m<sup>2</sup> Warehouse with Massive Yard & Premium Offices

Designed for seamless logistics and high-volume operations, this 9,725m² warehouse sits on a 30,000m² plot, offering 7,500m² of yard space with drive-through access and approximately 100 parking bays. The facility includes 1,500m² of dedicated production space and a 5,500m² warehouse with an impressive 19-meter stacking height, providing unmatched storage capacity and operational efficiency.