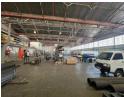

## 1,846m<sup>2</sup> Secure Warehouse with Excellent Truck Access in Clayville

Situated in a secure and well-maintained park, this 1,846m² warehouse in Clayville offers the ideal space for logistics, storage, or light manufacturing. With two roller doors and excellent truck access, the property ensures seamless operations for businesses handling large deliveries and high-volume goods movement.

Designed for maximum efficiency, the warehouse features minimal office space, 3-phase power, and abundant natural lighting, optimizing the workspace for operational and storage needs. This spacious, flexible, and secure facility is perfect for businesses