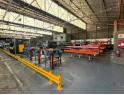

## 1,846m<sup>2</sup> Secure Warehouse with Excellent Truck Access in Clayville

Situated in a secure and well-maintained park, this 1,846m² warehouse in Clayville offers the ideal space for logistics, storage, or light manufacturing. With two roller doors and excellent truck access, the property ensures seamless operations for businesses handling large deliveries and high-volume goods movement.

Designed for maximum efficiency, the warehouse features minimal office space, 3-phase power, and abundant natural lighting, optimizing the workspace for operational and storage needs. This spacious, flexible, and secure facility is perfect for businesses