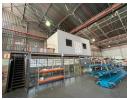

## 1,846m<sup>2</sup> Secure Warehouse with Excellent Truck Access in Clayville

Situated in a secure and well-maintained park, this 1,846m² warehouse in Clayville offers the ideal space for logistics, storage, or light manufacturing. With two roller doors and excellent truck access, the property ensures seamless operations for businesses handling large deliveries and high-volume goods movement.

Designed for maximum efficiency, the warehouse features minimal office space, 3-phase power, and abundant natural lighting, optimizing the workspace for operational and storage needs. This spacious, flexible, and secure facility is perfect for businesses