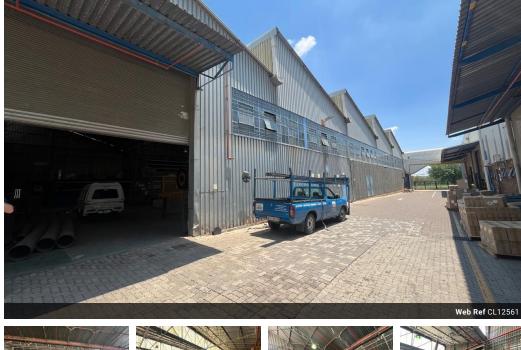

## 1,846m<sup>2</sup> Secure Warehouse with Excellent Truck Access in Clayville

Situated in a secure and well-maintained park, this 1,846m² warehouse in Clayville offers the ideal space for logistics, storage, or light manufacturing. With two roller doors and excellent truck access, the property ensures seamless operations for businesses handling large deliveries and high-volume goods movement.

Designed for maximum efficiency, the warehouse features minimal office space, 3-phase power, and abundant natural lighting, optimizing the workspace for operational and storage needs. This spacious, flexible, and secure facility is perfect for businesses