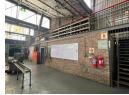

## 1,846m<sup>2</sup> Secure Warehouse with Excellent Truck Access in Clayville

Situated in a secure and well-maintained park, this 1,846m² warehouse in Clayville offers the ideal space for logistics, storage, or light manufacturing. With two roller doors and excellent truck access, the property ensures seamless operations for businesses handling large deliveries and high-volume goods movement.

Designed for maximum efficiency, the warehouse features minimal office space, 3-phase power, and abundant natural lighting, optimizing the workspace for operational and storage needs. This spacious, flexible, and secure facility is perfect for businesses