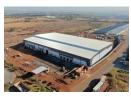

## Prime 11,050m² Warehouse in a Strategic Business Hub

Position your business for growth in this newly developed 11,050m² warehouse, ideally located between Johannesburg and Pretoria, just off the R21 highway. This premium facility features 10,050m² of high-spec warehouse space and 1,000m² of modern office space, complete with boardrooms, private offices, kitchens, and bathrooms—designed for efficiency and corporate comfort.

With 12m eaves height, multiple roller doors, dock levelers, and three-phase power, this warehouse is built to streamline logistics and large-scale operations. Situated on a sprawling 38,000m<sup>2</sup> stand with 27,000m<sup>2</sup> dedicated to yard space, parking, and driveways, this property ensures seamless truck access and operational flexibility. Don't miss this opportunity-contact us today to