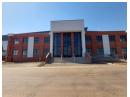

## Prime 11,050m² Warehouse in a Strategic Business Hub

Position your business for growth in this newly developed 11,050m² warehouse, ideally located between Johannesburg and Pretoria, just off the R21 highway. This premium facility features 10,050m² of high-spec warehouse space and 1,000m² of modern office space, complete with boardrooms, private offices, kitchens, and bathrooms—designed for efficiency and corporate comfort.