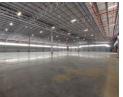

## Prime 11,050m² Warehouse in a Strategic Business Hub

Position your business for growth in this newly developed 11,050m² warehouse, ideally located between Johannesburg and Pretoria, just off the R21 highway. This premium facility features 10,050m² of high-spec warehouse space and 1,000m² of modern office space, complete with boardrooms, private offices, kitchens, and bathrooms—designed for efficiency and corporate comfort.

With 12m eaves height, multiple roller doors, dock levelers, and three-phase power, this warehouse is built to streamline logistics and large-scale operations. Situated on a sprawling 38,000m<sup>2</sup> stand with 27,000m<sup>2</sup> dedicated to yard space, parking, and driveways, this property ensures seamless truck access and operational flexibility. Don't miss this opportunity-contact us today to