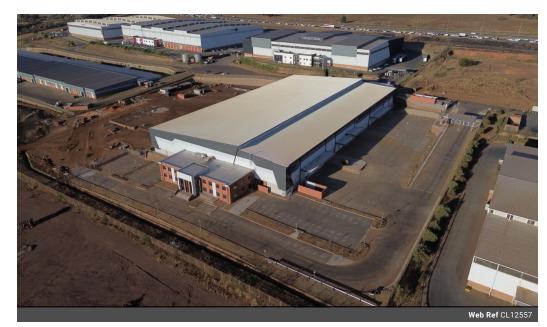

## Prime 11,050m² Warehouse in a Strategic Business Hub

Position your business for growth in this newly developed 11,050m² warehouse, ideally located between Johannesburg and Pretoria, just off the R21 highway. This premium facility features 10,050m² of high-spec warehouse space and 1,000m² of modern office space, complete with boardrooms, private offices, kitchens, and bathrooms—designed for efficiency and corporate comfort.

With 12m eaves height, multiple roller doors, dock levelers, and three-phase power, this warehouse is built to streamline logistics and large-scale operations. Situated on a sprawling 38,000m<sup>2</sup> stand with 27,000m<sup>2</sup> dedicated to yard space, parking, and driveways, this property ensures seamless truck access and operational flexibility. Don't miss this opportunity-contact us today to