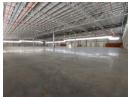

## Prime 11,050m² Warehouse in a Strategic Business Hub

Position your business for growth in this newly developed 11,050m² warehouse, ideally located between Johannesburg and Pretoria, just off the R21 highway. This premium facility features 10,050m² of high-spec warehouse space and 1,000m² of modern office space, complete with boardrooms, private offices, kitchens, and bathrooms—designed for efficiency and corporate comfort.

With 12m eaves height, multiple roller doors, dock levelers, and three-phase power, this warehouse is built to streamline logistics and large-scale operations. Situated on a sprawling 38,000m<sup>2</sup> stand with 27,000m<sup>2</sup> dedicated to yard space, parking, and driveways, this property ensures seamless truck access and operational flexibility. Don't miss this opportunity-contact us today to