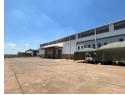

## Prime 2,276m<sup>2</sup> Warehouse with Excellent Highway Access

Strategically located just off the R21 highway, this 2,276m² warehouse offers a secure and highly accessible space within a well-maintained industrial park. Featuring 150m² of modern office space with open-plan offices, a reception area, contemporary bathrooms, and a fully equipped kitchen, this property is designed to support seamless operations and staff comfort.

The warehouse is equipped with three large roller doors for efficient loading and unloading, complemented by excellent truck access within the park. With top-tier security and unbeatable connectivity to major transport routes, this property is the perfect