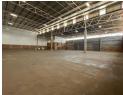

## Prime 2,276m<sup>2</sup> Warehouse with Excellent Highway Access

Strategically located just off the R21 highway, this 2,276m² warehouse offers a secure and highly accessible space within a well-maintained industrial park. Featuring 150m² of modern office space with open-plan offices, a reception area, contemporary bathrooms, and a fully equipped kitchen, this property is designed to support seamless operations and staff comfort.

The warehouse is equipped with three large roller doors for efficient loading and unloading, complemented by excellent truck access within the park. With top-tier security and unbeatable connectivity to major transport routes, this property is the perfect