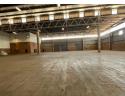

## Prime 2,276m<sup>2</sup> Warehouse with Excellent Highway Access

Strategically located just off the R21 highway, this 2,276m² warehouse offers a secure and highly accessible space within a well-maintained industrial park. Featuring 150m² of modern office space with open-plan offices, a reception area, contemporary bathrooms, and a fully equipped kitchen, this property is designed to support seamless operations and staff comfort.

The warehouse is equipped with three large roller doors for efficient loading and unloading, complemented by excellent truck access within the park. With top-tier security and unbeatable connectivity to major transport routes, this property is the perfect