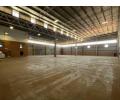

## Prime 2,276m<sup>2</sup> Warehouse with Excellent Highway Access

Strategically located just off the R21 highway, this 2,276m² warehouse offers a secure and highly accessible space within a well-maintained industrial park. Featuring 150m² of modern office space with open-plan offices, a reception area, contemporary bathrooms, and a fully equipped kitchen, this property is designed to support seamless operations and staff comfort.

The warehouse is equipped with three large roller doors for efficient loading and unloading, complemented by excellent truck access within the park. With top-tier security and unbeatable connectivity to major transport routes, this property is the perfect