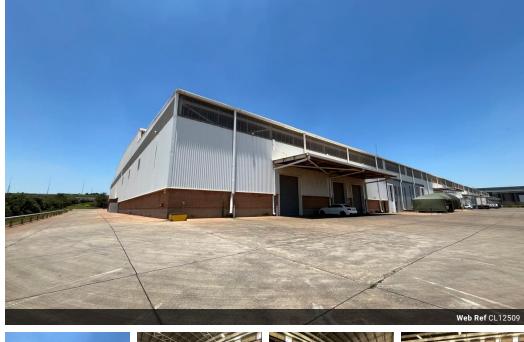

## Prime 2,276m<sup>2</sup> Warehouse with Excellent Highway Access

Strategically located just off the R21 highway, this 2,276m² warehouse offers a secure and highly accessible space within a well-maintained industrial park. Featuring 150m² of modern office space with open-plan offices, a reception area, contemporary bathrooms, and a fully equipped kitchen, this property is designed to support seamless operations and staff comfort.

The warehouse is equipped with three large roller doors for efficient loading and unloading, complemented by excellent truck access within the park. With top-tier security and unbeatable connectivity to major transport routes, this property is the perfect