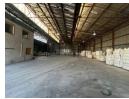

## 1101sqm warehouse - NO LOAD-SHEDDING!

1 Tn/m<sup>2</sup>

Yes

225

This well-appointed 1,101m² warehouse in Clayville, Midrand, offers an ideal industrial space for businesses looking for a practical and secure facility. The expansive open-plan warehouse floor provides abundant space for storage, production, or machinery, while the 400m² secure yard ensures easy truck access, deliveries, and extra storage capacity. Ample natural light fills the space, creating a bright and efficient working environment.

The property also features modern office amenities, including private offices, a boardroom, and fully equipped kitchens and bathrooms. With 225 amps of three-phase power, the facility is perfectly suited for heavy-duty operations. Strategically located near major highways, this property offers excellent connectivity and accessibility. It's an excellent option for businesses in need