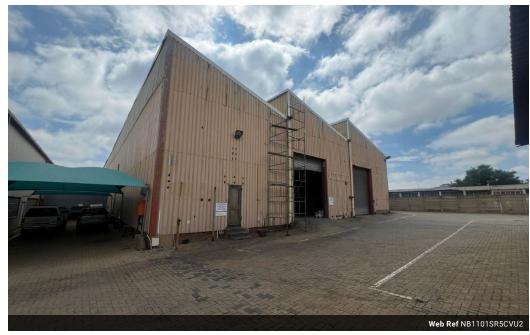

## 1101sqm warehouse - NO LOAD-SHEDDING!

1 Tn/m<sup>2</sup>

Yes

225

This well-appointed 1,101m² warehouse in Clayville, Midrand, offers an ideal industrial space for businesses looking for a practical and secure facility. The expansive open-plan warehouse floor provides abundant space for storage, production, or machinery, while the 400m² secure yard ensures easy truck access, deliveries, and extra storage capacity. Ample natural light fills the space, creating a bright and efficient working environment.

The property also features modern office amenities, including private offices, a boardroom, and fully equipped kitchens and bathrooms. With 225 amps of three-phase power, the facility is perfectly suited for heavy-duty operations. Strategically located near major highways, this property offers excellent connectivity and accessibility. It's an excellent option for businesses in need