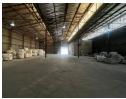

## 1101sqm warehouse - NO LOAD-SHEDDING!

1 Tn/m<sup>2</sup>

Yes

225

This well-appointed 1,101m² warehouse in Clayville, Midrand, offers an ideal industrial space for businesses looking for a practical and secure facility. The expansive open-plan warehouse floor provides abundant space for storage, production, or machinery, while the 400m² secure yard ensures easy truck access, deliveries, and extra storage capacity. Ample natural light fills the space, creating a bright and efficient working environment.

The property also features modern office amenities, including private offices, a boardroom, and fully equipped kitchens and bathrooms. With 225 amps of three-phase power, the facility is perfectly suited for heavy-duty operations. Strategically located near major highways, this property offers excellent connectivity and accessibility. It's an excellent option for businesses in need