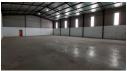

## Prime 632m² Warehouse in Clayville – High Visibility & Efficient Operations

Unlock your business's potential with this 632m² warehouse in Clayville, perfectly positioned along a busy route connecting Old Pretoria Road to the R21. With excellent visibility and a reliable, load-shedding-free power supply, this property is designed for businesses focused on efficiency and exposure. The 80/20 warehouse-to-office split offers a practical layout with ample natural light, while dedicated warehouse restrooms add extra convenience for staff.

This well-equipped facility features 63 amps of 3-phase power and a 5-meter roller door for seamless truck access and smooth logistics. The office component includes a second-floor office cluster, a welcoming reception area, staff toilets, and a kitchenette