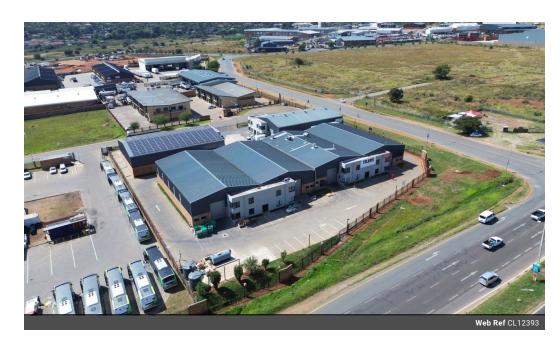

## Prime 632m² Warehouse in Clayville – High Visibility & Efficient Operations

Unlock your business's potential with this 632m² warehouse in Clayville, perfectly positioned along a busy route connecting Old Pretoria Road to the R21. With excellent visibility and a reliable, load-shedding-free power supply, this property is designed for businesses focused on efficiency and exposure. The 80/20 warehouse-to-office split offers a practical layout with ample natural light, while dedicated warehouse restrooms add extra convenience for staff.