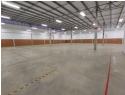

## Modern 1,315m<sup>2</sup> Warehouse with Large Yard in Clayville

This 1,315m² warehouse in the heart of Clayville combines modern design with superior functionality, offering both contemporary office spaces and practical warehouse features. Located in a secure, well-established industrial park, it provides a safe environment ideal for businesses seeking reliability and operational efficiency.

## **Features**

Zoning Industrial

 Interior

 Floor Loading Cap.
 10 Tn/m²

 Air Conditioning
 Yes

 Power 3 Phase
 Yes

 Power Amps
 250

**Exterior**Security
Covered Parking Bays
5