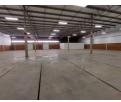

## Modern 1,315m<sup>2</sup> Warehouse with Large Yard in Clayville

This 1,315m² warehouse in the heart of Clayville combines modern design with superior functionality, offering both contemporary office spaces and practical warehouse features. Located in a secure, well-established industrial park, it provides a safe environment ideal for businesses seeking reliability and operational efficiency.

## **Features**

Zoning Industrial

 Interior

 Floor Loading Cap.
 10 Tn/m²

 Air Conditioning
 Yes

 Power 3 Phase
 Yes

 Power Amps
 250

**Exterior**Security
Covered Parking Bays
5