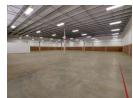

## Modern 1,315m<sup>2</sup> Warehouse with Large Yard in Clayville

This 1,315m² warehouse in the heart of Clayville combines modern design with superior functionality, offering both contemporary office spaces and practical warehouse features. Located in a secure, well-established industrial park, it provides a safe environment ideal for businesses seeking reliability and operational efficiency.

Designed for seamless logistics, the property boasts a spacious yard that facilitates truck maneuverability and ample parking. With 250 amps of three-phase power, it supports heavy-duty industrial operations and diverse business needs. This prime warehouse is the perfect solution for companies looking to optimize their workflow in a secure, strategic location. Contact us