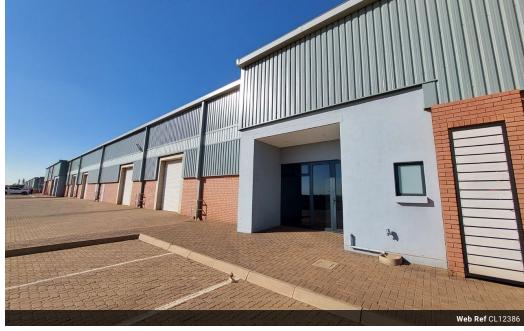

## Modern 1,315m<sup>2</sup> Warehouse with Large Yard in Clayville

This 1,315m² warehouse in the heart of Clayville combines modern design with superior functionality, offering both contemporary office spaces and practical warehouse features. Located in a secure, well-established industrial park, it provides a safe environment ideal for businesses seeking reliability and operational efficiency.

Designed for seamless logistics, the property boasts a spacious yard that facilitates truck maneuverability and ample parking. With 250 amps of three-phase power, it supports heavy-duty industrial operations and diverse business needs. This prime warehouse is the perfect solution for companies looking to optimize their workflow in a secure, strategic location. Contact us