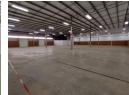

## Modern 1,315m<sup>2</sup> Warehouse with Large Yard in Clayville

This 1,315m² warehouse in the heart of Clayville combines modern design with superior functionality, offering both contemporary office spaces and practical warehouse features. Located in a secure, well-established industrial park, it provides a safe environment ideal for businesses seeking reliability and operational efficiency.

## **Features**

Zoning Industrial

 Interior

 Floor Loading Cap.
 10 Tn/m²

 Air Conditioning
 Yes

 Power 3 Phase
 Yes

 Power Amps
 250

**Exterior**Security
Covered Parking Bays
5