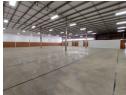

## Modern 1,315m<sup>2</sup> Warehouse in Secure Clayville Industrial Park

Situated in the heart of Clayville, this 1,315m² warehouse offers a perfect blend of modern office amenities and practical warehouse functionality. Located within a well-established industrial park, the property provides a secure environment ideal for businesses seeking safety and operational efficiency.

The warehouse features a spacious yard designed for easy truck maneuverability and ample parking, ensuring smooth logistics and workflow. With 250 amps of three-phase power, it supports heavy-duty operations and diverse industrial needs. This versatile facility is an excellent choice for businesses looking to thrive in a secure, well-connected location. Contact us today to arrange a

## **Features**

Power 3 Phase

Power Amps

Yes

250

 Interior
 Exterior
 Sizes

 Floor Loading Cap.
 10 Tn/m²
 Security
 Yes
 Floor Size
 1,315m²

 Air Conditioning
 Yes
 Land Size
 20,000m²