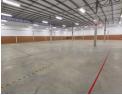

## Modern 1,315m<sup>2</sup> Warehouse in Secure Clayville Industrial Park

Situated in the heart of Clayville, this 1,315m² warehouse offers a perfect blend of modern office amenities and practical warehouse functionality. Located within a well-established industrial park, the property provides a secure environment ideal for businesses seeking safety and operational efficiency.

The warehouse features a spacious yard designed for easy truck maneuverability and ample parking, ensuring smooth logistics and workflow. With 250 amps of three-phase power, it supports heavy-duty operations and diverse industrial needs. This versatile facility is an excellent choice for businesses looking to thrive in a secure, well-connected location. Contact us today to arrange a

## **Features**

Power 3 Phase

Power Amps

Yes

250

 Interior
 Exterior
 Sizes

 Floor Loading Cap.
 10 Tn/m²
 Security
 Yes
 Floor Size
 1,315m²

 Air Conditioning
 Yes
 Land Size
 20,000m²