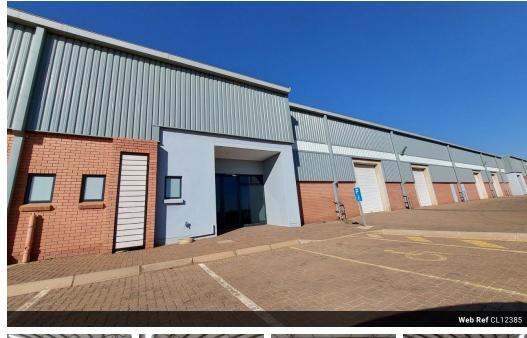

## Modern 1,315m<sup>2</sup> Warehouse in Secure Clayville Industrial Park

Situated in the heart of Clayville, this 1,315m² warehouse offers a perfect blend of modern office amenities and practical warehouse functionality. Located within a well-established industrial park, the property provides a secure environment ideal for businesses seeking safety and operational efficiency.

The warehouse features a spacious yard designed for easy truck maneuverability and ample parking, ensuring smooth logistics and workflow. With 250 amps of three-phase power, it supports heavy-duty operations and diverse industrial needs. This versatile facility is an excellent choice for businesses looking to thrive in a secure, well-connected location. Contact us today to arrange a