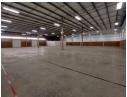

## Modern 1,315m<sup>2</sup> Warehouse in Secure Clayville Industrial Park

Situated in the heart of Clayville, this 1,315m² warehouse offers a perfect blend of modern office amenities and practical warehouse functionality. Located within a well-established industrial park, the property provides a secure environment ideal for businesses seeking safety and operational efficiency.

The warehouse features a spacious yard designed for easy truck maneuverability and ample parking, ensuring smooth logistics and workflow. With 250 amps of three-phase power, it supports heavy-duty operations and diverse industrial needs. This versatile facility is an excellent choice for businesses looking to thrive in a secure, well-connected location. Contact us today to arrange a

## **Features**

Power 3 Phase

Power Amps

Yes

250

 Interior
 Exterior
 Sizes

 Floor Loading Cap.
 10 Tn/m²
 Security
 Yes
 Floor Size
 1,315m²

 Air Conditioning
 Yes
 Land Size
 20,000m²