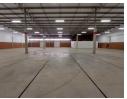

## Modern 1,315m<sup>2</sup> Warehouse in Secure Clayville Industrial Park

Situated in the heart of Clayville, this 1,315m² warehouse offers a perfect blend of modern office amenities and practical warehouse functionality. Located within a well-established industrial park, the property provides a secure environment ideal for businesses seeking safety and operational efficiency.

The warehouse features a spacious yard designed for easy truck maneuverability and ample parking, ensuring smooth logistics and workflow. With 250 amps of three-phase power, it supports heavy-duty operations and diverse industrial needs. This versatile facility is an excellent choice for businesses looking to thrive in a secure, well-connected location. Contact us today to arrange a

## **Features**

Power 3 Phase

Power Amps

Yes

250

 Interior
 Exterior
 Sizes

 Floor Loading Cap.
 10 Tn/m²
 Security
 Yes
 Floor Size
 1,315m²

 Air Conditioning
 Yes
 Land Size
 20,000m²