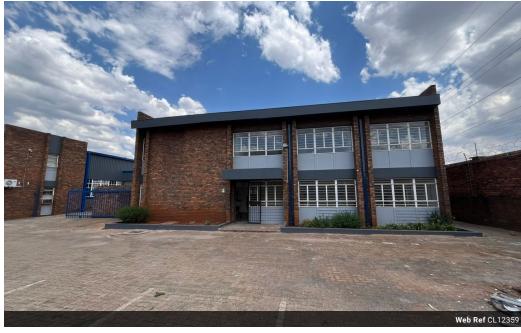

## Versatile 940m<sup>2</sup> Warehouse with Office Space & Secure Storage

This spacious 940m² warehouse is designed for efficiency, featuring an open-plan layout flooded with natural light and powered by a reliable 3-phase electrical supply. A 5-meter roller door ensures seamless logistics, while dedicated staff bathrooms enhance workplace convenience.

The adjacent office component offers a flexible setup, ideal for a reception area or open-plan workspace. Additional features include a secure safe for valuables, private upstairs offices for managerial tasks, and extra bathrooms for added comfort. This