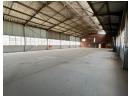

## Versatile 940m<sup>2</sup> Warehouse with Office Space & Secure Storage

This spacious 940m² warehouse is designed for efficiency, featuring an open-plan layout flooded with natural light and powered by a reliable 3-phase electrical supply. A 5-meter roller door ensures seamless logistics, while dedicated staff bathrooms enhance workplace convenience.