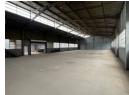

## Versatile 940m<sup>2</sup> Warehouse with Office Space & Secure Storage

This spacious 940m² warehouse is designed for efficiency, featuring an open-plan layout flooded with natural light and powered by a reliable 3-phase electrical supply. A 5-meter roller door ensures seamless logistics, while dedicated staff bathrooms enhance workplace convenience.

The adjacent office component offers a flexible setup, ideal for a reception area or open-plan workspace. Additional features include a secure safe for valuables, private upstairs offices for managerial tasks, and extra bathrooms for added comfort. This