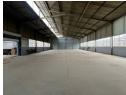

## Versatile 940m<sup>2</sup> Warehouse with Office Space & Secure Storage

This spacious 940m² warehouse is designed for efficiency, featuring an open-plan layout flooded with natural light and powered by a reliable 3-phase electrical supply. A 5-meter roller door ensures seamless logistics, while dedicated staff bathrooms enhance workplace convenience.