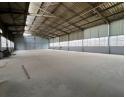

## Versatile 940m<sup>2</sup> Warehouse with Office Space & Secure Storage

This spacious 940m² warehouse is designed for efficiency, featuring an open-plan layout flooded with natural light and powered by a reliable 3-phase electrical supply. A 5-meter roller door ensures seamless logistics, while dedicated staff bathrooms enhance workplace convenience.