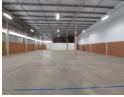

## 676m² Industrial Warehouse in Clayville – Prime Location & Efficient Layout

Situated in the thriving Clayville Industrial Park, this 676m² warehouse is perfectly designed for businesses seeking a well-equipped and functional space. The facility features a dedicated office component, ensuring smooth on-site management, while the warehouse itself offers excellent height and layout for storage, manufacturing, or distribution needs.

With a robust 60-amp three-phase power supply, the warehouse supports power-intensive operations with ease. An expansive yard allows for seamless truck maneuvering and includes ample parking for staff and visitors. Strategically positioned near key transport routes and neighboring industrial businesses, this property offers an excellent opportunity for growth and operational