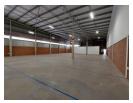

## 676m² Industrial Warehouse in Clayville – Prime Location & Efficient Layout

Situated in the thriving Clayville Industrial Park, this 676m² warehouse is perfectly designed for businesses seeking a well-equipped and functional space. The facility features a dedicated office component, ensuring smooth on-site management, while the warehouse itself offers excellent height and layout for storage, manufacturing, or distribution needs.

With a robust 60-amp three-phase power supply, the warehouse supports power-intensive operations with ease. An expansive yard allows for seamless truck maneuvering and includes ample parking for staff and visitors. Strategically positioned near key transport routes and neighboring industrial businesses, this property offers an excellent opportunity for growth and operational