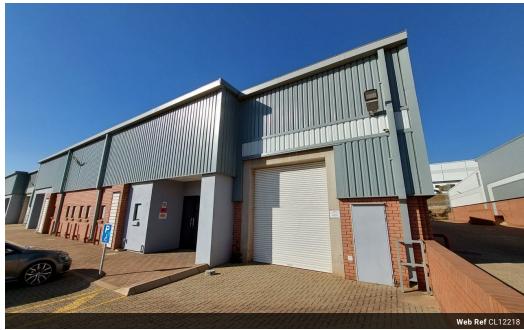

## 676m² Industrial Warehouse in Clayville – Prime Location & Efficient Layout

Situated in the thriving Clayville Industrial Park, this 676m² warehouse is perfectly designed for businesses seeking a well-equipped and functional space. The facility features a dedicated office component, ensuring smooth on-site management, while the warehouse itself offers excellent height and layout for storage, manufacturing, or distribution needs.

With a robust 60-amp three-phase power supply, the warehouse supports power-intensive operations with ease. An expansive yard allows for seamless truck maneuvering and includes ample parking for staff and visitors. Strategically positioned near key transport routes and neighboring industrial businesses, this property offers an excellent opportunity for growth and operational