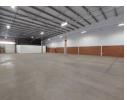

## 676m² Industrial Warehouse in Clayville – Prime Location & Efficient Layout

Situated in the thriving Clayville Industrial Park, this 676m² warehouse is perfectly designed for businesses seeking a well-equipped and functional space. The facility features a dedicated office component, ensuring smooth on-site management, while the warehouse itself offers excellent height and layout for storage, manufacturing, or distribution needs.

With a robust 60-amp three-phase power supply, the warehouse supports power-intensive operations with ease. An expansive yard allows for seamless truck maneuvering and includes ample parking for staff and visitors. Strategically positioned near key transport routes and neighboring industrial businesses, this property offers an excellent opportunity for growth and operational