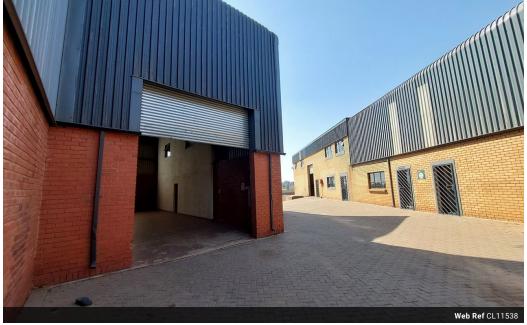

#### 189sqm Warehouse available!

This 189 square meter warehouse, situated in a secure park in Clayville, features a balanced layout with a 50/50 split between office and warehouse space. The ground floor includes a welcoming reception area, a bathroom, and a kitchen, while the upper level offers private office rooms for enhanced productivity.

The warehouse has an open-plan design and includes a 5-meter roller door for access to a shared yard. Additionally, a pedestrian