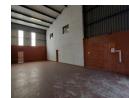

#### 189sqm Warehouse available!

This 189 square meter warehouse, situated in a secure park in Clayville, features a balanced layout with a 50/50 split between office and warehouse space. The ground floor includes a welcoming reception area, a bathroom, and a kitchen, while the upper level offers private office rooms for enhanced productivity.

The warehouse has an open-plan design and includes a 5-meter roller door for access to a shared yard. Additionally, a pedestrian