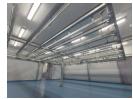

## 1 100sqm of cold storage and processing rooms in Clayville, Midrand

This 1,100m² sectional title unit is tailor-made for businesses in the food processing industry, boasting two cold storage rooms, processing areas, and a chiller rail room with a capacity for 450 carcasses. Built to food-grade standards, the property is equipped with an extensive drainage system, fat traps, and multiple 3-phase plug outlets to support heavy-duty equipment. Separate male and female change rooms and bathrooms provide added convenience for staff, ensuring a smooth operational flow.

The facility also features two 5-meter roller doors for easy access, dry storage areas, and state-of-the-art security measures, including 24-hour surveillance, camera systems, electric fencing, and security beams. The office component offers four private