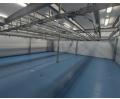

## 1 100sqm of cold storage and processing rooms in Clayville, Midrand

This 1,100m² sectional title unit is tailor-made for businesses in the food processing industry, boasting two cold storage rooms, processing areas, and a chiller rail room with a capacity for 450 carcasses. Built to food-grade standards, the property is equipped with an extensive drainage system, fat traps, and multiple 3-phase plug outlets to support heavy-duty equipment. Separate male and female change rooms and bathrooms provide added convenience for staff, ensuring a smooth operational flow.