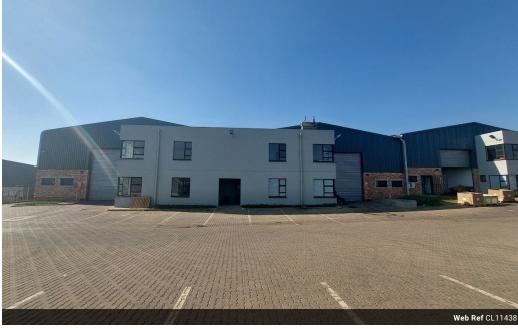

## 1 100sqm of cold storage and processing rooms in Clayville, Midrand

This 1,100m² sectional title unit is tailor-made for businesses in the food processing industry, boasting two cold storage rooms, processing areas, and a chiller rail room with a capacity for 450 carcasses. Built to food-grade standards, the property is equipped with an extensive drainage system, fat traps, and multiple 3-phase plug outlets to support heavy-duty equipment. Separate male and female change rooms and bathrooms provide added convenience for staff, ensuring a smooth operational flow.

The facility also features two 5-meter roller doors for easy access, dry storage areas, and state-of-the-art security measures, including 24-hour surveillance, camera systems, electric fencing, and security beams. The office component offers four private