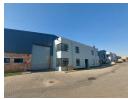

## 1 100sqm of cold storage and processing rooms in Clayville, Midrand

This 1,100m² sectional title unit is tailor-made for businesses in the food processing industry, boasting two cold storage rooms, processing areas, and a chiller rail room with a capacity for 450 carcasses. Built to food-grade standards, the property is equipped with an extensive drainage system, fat traps, and multiple 3-phase plug outlets to support heavy-duty equipment. Separate male and female change rooms and bathrooms provide added convenience for staff, ensuring a smooth operational flow.

The facility also features two 5-meter roller doors for easy access, dry storage areas, and state-of-the-art security measures, including 24-hour surveillance, camera systems, electric fencing, and security beams. The office component offers four private