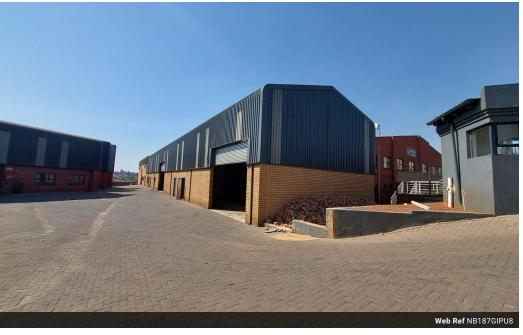

## 187sqm Warehouse available!

This 187 square meter property, nestled in a secure industrial park in Clayville, is dedicated entirely to storage or workshop functions. The warehouse offers a spacious, open area ideal for various storage needs or workshop activities. It is designed to maximize operational efficiency with a focus on practicality.