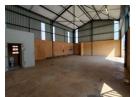

## 187sqm Warehouse available!

This 187 square meter property, nestled in a secure industrial park in Clayville, is dedicated entirely to storage or workshop functions. The warehouse offers a spacious, open area ideal for various storage needs or workshop activities. It is designed to maximize operational efficiency with a focus on practicality.

The facility includes essential amenities such as a kitchenette and bathrooms, ensuring convenience for staff and operations. The kitchenette provides a space for meal preparation and breaks, while the bathrooms are designed for the comfort of employees. This straightforward, functional layout makes the property well-suited for businesses needing a reliable, secure space for storage