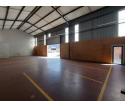

## 296sqm warehouse Available!

This 296 square meter property, located in a safe and secure industrial park in Clayville, offers an efficient layout with a 90/10 split between warehouse and office space. The expansive warehouse features a 5-meter roller door for easy access, complemented by bathrooms specifically designed for workshop staff. Additionally, a pedestrian door connects the warehouse to the office area, ensuring seamless flow between workspaces.

The office space is well-appointed with a kitchen and bathroom, catering to the needs of office personnel. There's ample room for a reception area and waiting space, providing a professional and welcoming environment for clients and visitors. This practical arrangement supports a range of business operations while ensuring convenience and accessibility for both warehouse and office