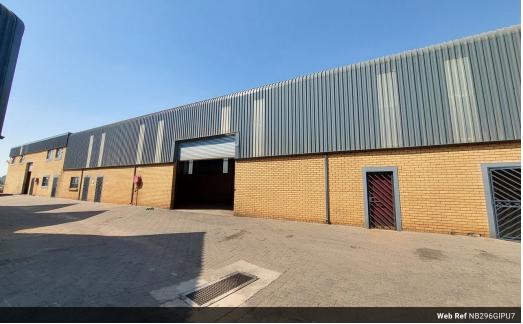

## 296sqm warehouse Available!

This 296 square meter property, located in a safe and secure industrial park in Clayville, offers an efficient layout with a 90/10 split between warehouse and office space. The expansive warehouse features a 5-meter roller door for easy access, complemented by bathrooms specifically designed for workshop staff. Additionally, a pedestrian door connects the warehouse to the office area, ensuring seamless flow between workspaces.