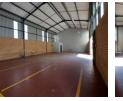

## 296sqm warehouse Available!

This 296 square meter property, located in a safe and secure industrial park in Clayville, offers an efficient layout with a 90/10 split between warehouse and office space. The expansive warehouse features a 5-meter roller door for easy access, complemented by bathrooms specifically designed for workshop staff. Additionally, a pedestrian door connects the warehouse to the office area, ensuring seamless flow between workspaces.

The office space is well-appointed with a kitchen and bathroom, catering to the needs of office personnel. There's ample room for a reception area and waiting space, providing a professional and welcoming environment for clients and visitors. This practical arrangement supports a range of business operations while ensuring convenience and accessibility for both warehouse and office