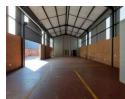

## 296sqm warehouse Available!

This 296 square meter property, located in a safe and secure industrial park in Clayville, offers an efficient layout with a 90/10 split between warehouse and office space. The expansive warehouse features a 5-meter roller door for easy access, complemented by bathrooms specifically designed for workshop staff. Additionally, a pedestrian door connects the warehouse to the office area, ensuring seamless flow between workspaces.

The office space is well-appointed with a kitchen and bathroom, catering to the needs of office personnel. There's ample room for a reception area and waiting space, providing a professional and welcoming environment for clients and visitors. This practical arrangement supports a range of business operations while ensuring convenience and accessibility for both warehouse and office