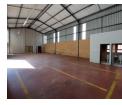

## 296sqm warehouse Available!

This 296 square meter property, located in a safe and secure industrial park in Clayville, offers an efficient layout with a 90/10 split between warehouse and office space. The expansive warehouse features a 5-meter roller door for easy access, complemented by bathrooms specifically designed for workshop staff. Additionally, a pedestrian door connects the warehouse to the office area, ensuring seamless flow between workspaces.

The office space is well-appointed with a kitchen and bathroom, catering to the needs of office personnel. There's ample room for a reception area and waiting space, providing a professional and welcoming environment for clients and visitors. This practical arrangement supports a range of business operations while ensuring convenience and accessibility for both warehouse and office