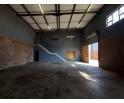

## 273sqm warehouse available!

This 273 square meter warehouse is situated in a secure industrial park in Clayville, offering both safety and convenience. The warehouse features an open-plan floor, enhancing flexibility for various operations. It is accessible via a single roller door, which provides easy entry to both the warehouse and the adjoining reception area. The reception is equipped with a bathroom, a storeroom, and a kitchen, creating a functional and comfortable space for administrative tasks.

Upstairs, the office area is designed for versatility with open-plan space complemented by essential amenities including a kitchen and bathrooms. The unit's corner location provides additional advantages, featuring its own dedicated yard space for added