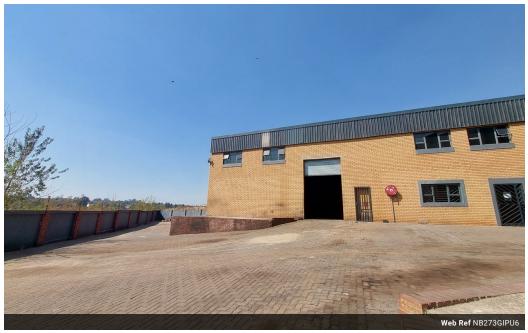

## 273sqm warehouse available!

This 273 square meter warehouse is situated in a secure industrial park in Clayville, offering both safety and convenience. The warehouse features an open-plan floor, enhancing flexibility for various operations. It is accessible via a single roller door, which provides easy entry to both the warehouse and the adjoining reception area. The reception is equipped with a bathroom, a storeroom, and a kitchen, creating a functional and comfortable space for administrative tasks.

Upstairs, the office area is designed for versatility with open-plan space complemented by essential amenities including a kitchen and bathrooms. The unit's corner location provides additional advantages, featuring its own dedicated yard space for added