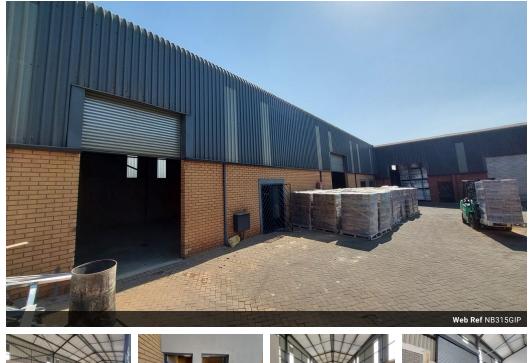

### 315m<sup>2</sup> Warehouse available!

1 Tn/m<sup>2</sup>

Yes

Yes

60

This 315 square meter warehouse in Clayville offers a prime location within a safe and secure park. The property features a spacious warehouse area, ideal for various business needs. It includes two roller doors and a pedestrian door, ensuring convenient access and efficient operations.

Additional amenities include a small kitchenette and a bathroom for added convenience. The shared yard provides ample space for maneuverability, making it easy to manage logistics and vehicle movements. This warehouse combines functionality with