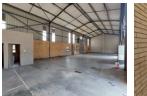

### 315m<sup>2</sup> Warehouse available!

1 Tn/m<sup>2</sup>

Yes

Yes

60

This 315 square meter warehouse in Clayville offers a prime location within a safe and secure park. The property features a spacious warehouse area, ideal for various business needs. It includes two roller doors and a pedestrian door, ensuring convenient access and efficient operations.

Additional amenities include a small kitchenette and a bathroom for added convenience. The shared yard provides ample space for maneuverability, making it easy to manage logistics and vehicle movements. This warehouse combines functionality with