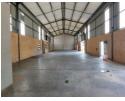

### 315m<sup>2</sup> Warehouse available!

1 Tn/m<sup>2</sup>

Yes

Yes

60

This 315 square meter warehouse in Clayville offers a prime location within a safe and secure park. The property features a spacious warehouse area, ideal for various business needs. It includes two roller doors and a pedestrian door, ensuring convenient access and efficient operations.

Additional amenities include a small kitchenette and a bathroom for added convenience. The shared yard provides ample space for maneuverability, making it easy to manage logistics and vehicle movements. This warehouse combines functionality with