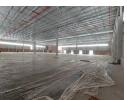

## 5 923m² Warehouse in Clayville, Midrand

60

This 5,923-square-meter warehouse, centrally located in a bustling industrial hub, sets a high standard for modern logistics and operational efficiency. It is more than just a storage facility, featuring a thoughtfully designed commercial center with integrated office spaces that streamline administrative tasks and enhance communication. The warehouse is equipped with a 60-amp power supply, capable of supporting heavy machinery and ensuring consistent productivity.

A notable feature is the specialized roller doors that facilitate easy truck loading and unloading, making the facility highly efficient for transportation needs. The expansive yard includes 67 parking spaces, providing ample room for both employees and visitors,