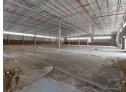

## 5 923m² Warehouse in Clayville, Midrand

60

This 5,923-square-meter warehouse, centrally located in a bustling industrial hub, sets a high standard for modern logistics and operational efficiency. It is more than just a storage facility, featuring a thoughtfully designed commercial center with integrated office spaces that streamline administrative tasks and enhance communication. The warehouse is equipped with a 60-amp power supply, capable of supporting heavy machinery and ensuring consistent productivity.

A notable feature is the specialized roller doors that facilitate easy truck loading and unloading, making the facility highly efficient for transportation needs. The expansive yard includes 67 parking spaces, providing ample room for both employees and visitors,