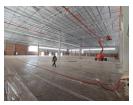

## 5 923m² Warehouse in Clayville, Midrand

60

This 5,923-square-meter warehouse, centrally located in a bustling industrial hub, sets a high standard for modern logistics and operational efficiency. It is more than just a storage facility, featuring a thoughtfully designed commercial center with integrated office spaces that streamline administrative tasks and enhance communication. The warehouse is equipped with a 60-amp power supply, capable of supporting heavy machinery and ensuring consistent productivity.

A notable feature is the specialized roller doors that facilitate easy truck loading and unloading, making the facility highly efficient for transportation needs. The expansive yard includes 67 parking spaces, providing ample room for both employees and visitors,