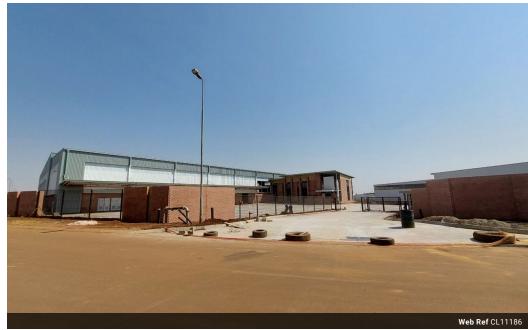

## 5 923m² Warehouse in Clayville, Midrand

60

This 5,923-square-meter warehouse, centrally located in a bustling industrial hub, sets a high standard for modern logistics and operational efficiency. It is more than just a storage facility, featuring a thoughtfully designed commercial center with integrated office spaces that streamline administrative tasks and enhance communication. The warehouse is equipped with a 60-amp power supply, capable of supporting heavy machinery and ensuring consistent productivity.

A notable feature is the specialized roller doors that facilitate easy truck loading and unloading, making the facility highly efficient for transportation needs. The expansive yard includes 67 parking spaces, providing ample room for both employees and visitors,