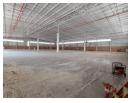

## 5 923m² Warehouse in Clayville, Midrand

60

This 5,923-square-meter warehouse, centrally located in a bustling industrial hub, sets a high standard for modern logistics and operational efficiency. It is more than just a storage facility, featuring a thoughtfully designed commercial center with integrated office spaces that streamline administrative tasks and enhance communication. The warehouse is equipped with a 60-amp power supply, capable of supporting heavy machinery and ensuring consistent productivity.

A notable feature is the specialized roller doors that facilitate easy truck loading and unloading, making the facility highly efficient for transportation needs. The expansive yard includes 67 parking spaces, providing ample room for both employees and visitors,